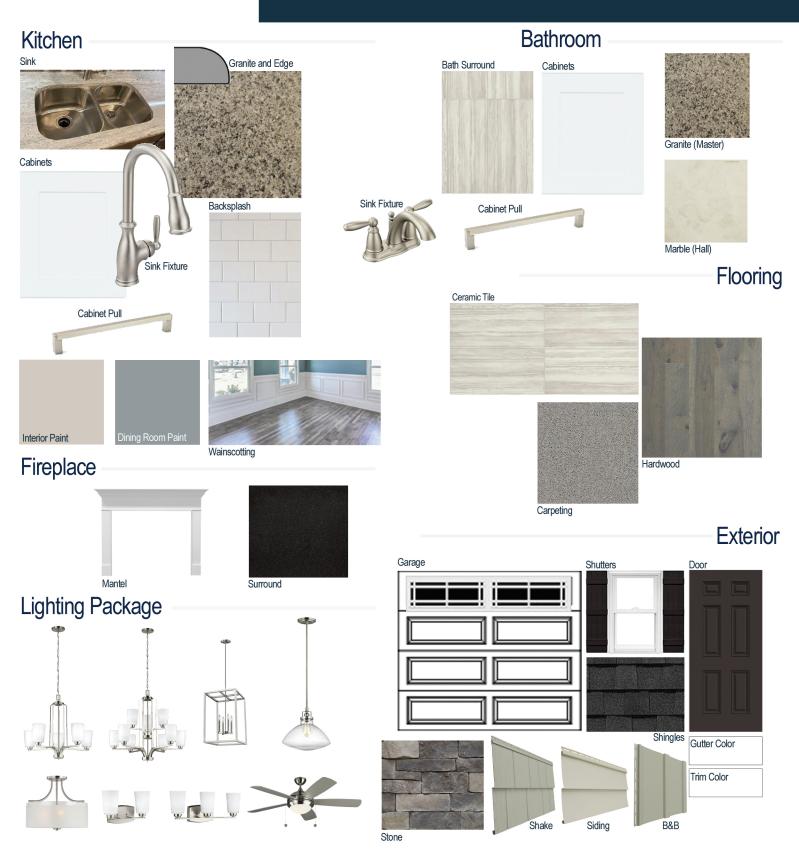

#### **Kitchen Selections:**

- Satin Nickel Brantford Kitchen Sink Fixture
- Standard SS 50/50 Double Bowl Sink
- Shaker FP White Cabinets
- BP801160-140 Knob/Pull
- 1/2 Bullnose Edge Azul Platino Granite Countertops
- 3x6 x0190 Arctic White w/ 44 Bright White Grout set in Brick Pattern
- Gourmet Kitchen Layout with Ferguson/Frigidaire Stainless Steel Natural Gas Appliances

#### **Bathroom Selections:**

- Azul Plation Granite (Master) and Marble #122 (Hall Baths) Countertops
- Satin Nickel Brantford Bath Sink Fixture
- BP801160-140 Knob/Pull
- EL32 12x24 Staggered w/ 89 Smoke Grey Grout Ceramic Tile Bath Surrond
- Shaker FP White Cabinets

## **Flooring Selections:**

- Piedmont Hickory Dogwood 5081 HW (Foyer, Great Room, Formal Dining Room, Kitchen/Breakfast, Office/Flex Room)
- EL32 12x24 Staggered w/ 89 Smoke Grey Grout Ceramic Tile (Laundry, Master Bath, All Baths)
- Graceful Finess Concrete Carpeting

### **Interior Paint Selections:**

- Primary Interior Color: Agreeable Grey SW7029
- Dining Room Color: Cadet SW9143 (Picture Frame Wainscotting)

### **Fireplace Selctions:**

- DRT2040 42" NG
- Wescott Mantel
- Absolute Black Surround

## **Lighting Selections:**

- Franport Satin Nickel Package
- 3 Pendants over Kitchen Bar (Model: 6514501-962)
- 4 LED Recess Lights in Kitchen

#### **Exterior Selections:**

- Paint grade Smooth, 6 Panel Door with Black Magic SW6991 Paint with 3/0 Transom
- Moire Black Shingles
- Canyon Ledge Mountain Stone Facade
- Sage Vinyl Siding
- Scottish Thistle Vinyl Shake and B&B
- White Exterior Trim
- Black Board & Batten Shutters
- 4 over 4 White Windows
- White Ranch/Prairie II Garage
- White Gutters