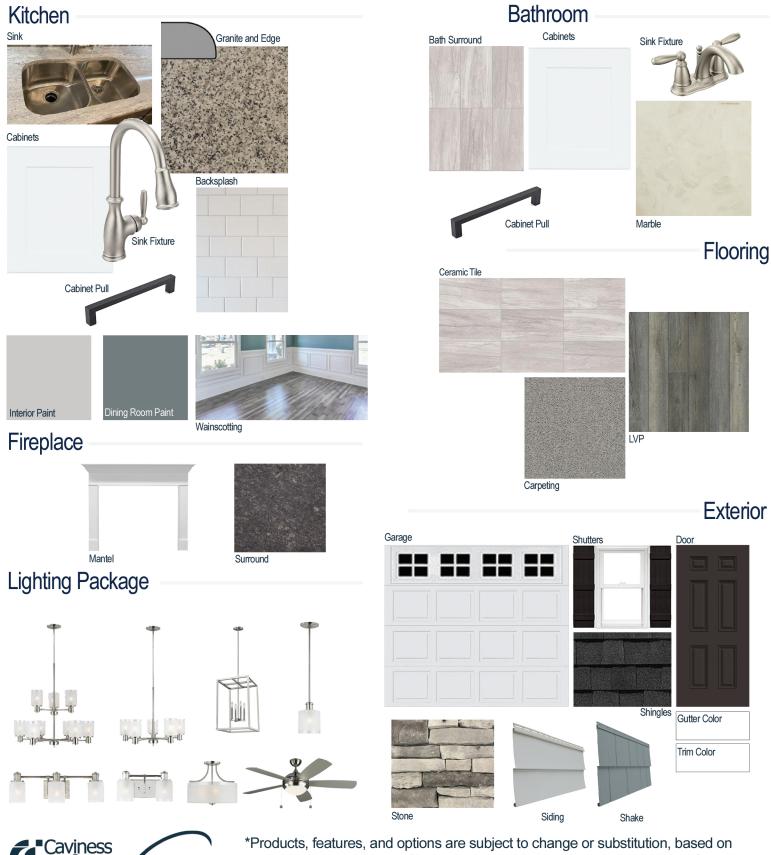

## **Kitchen Selections:**

- Satin Nickel Brantford Kitchen Sink Fixture
- Standard SS 50/50 Double Bowl Sink
- Shaker FP White Cabinets
- Matte Black BP801160-900 Knob/Pull
- 1/2 Bullnose Edge Luna Pearl Granite Countertops
- 3x6 x0190 Arctic White w/ 44 Bright White Grout set in Brick Pattern
- Gourmet Kitchen Layout with Ferguson/Frigidaire Stainless Steel Natural Gas Appliances

## **Bathroom Selections:**

- Marble #122 Countertops
- Satin Nickel Brantford Bath Sink Fixture
- Matte Black BP801160-900 Knob/Pull
- LP21 12x24 Staggered w/ 78 Sterling Silver Grout Ceramic Tile Bath Surrond
- Shaker FP White Cabinets

## **Flooring Selections:**

- Resolute 5" Plus Loft Pine 5047 LVP (Foyer, Great Room, Formal Dining Room, Kitchen/Breakfast, Carolina Room)
- LP21 12x24 Staggered w/ 78 Sterling Silver Grout Ceramic Tile (Laundry, Master Bath, All Baths)
- Graceful Finess Concrete Carpeting

## **Interior Paint Selections:**

- Primary Interior Color: Passive Grey SW7064
- Dining Room Color: Foggy Day SW6235 (Picture Frame Wainscotting)

## Fireplace Selctions:

- DRT2040 42" NG
- Wescott Mantel
- Steel Grey Surround

## **Lighting Selections:**

- Norwood Satin Nickel Package
- 2 Pendants over Kitchen Bar (Model: 6139801-962)
- 4 LED Recess Light in Kitchen

#### **Exterior Selections:**

- Paint grade Smooth, 6 Panel Door with Black Magic SW6991 Paint with 2 1/2 Light GBG Sidelights and 5/0 Transom
- Moire Black Shingles
- Southern Ledge Mountain Stone Facade
- Everest Vinyl Siding
- English Wedgewood Vinyl Shake
- Extra White Exterior Trim
- Black Board & Batten Shutters
- 4 over 4 White Windows
- White Colonial/Stockton I 3-Car Garage
- White Gutters