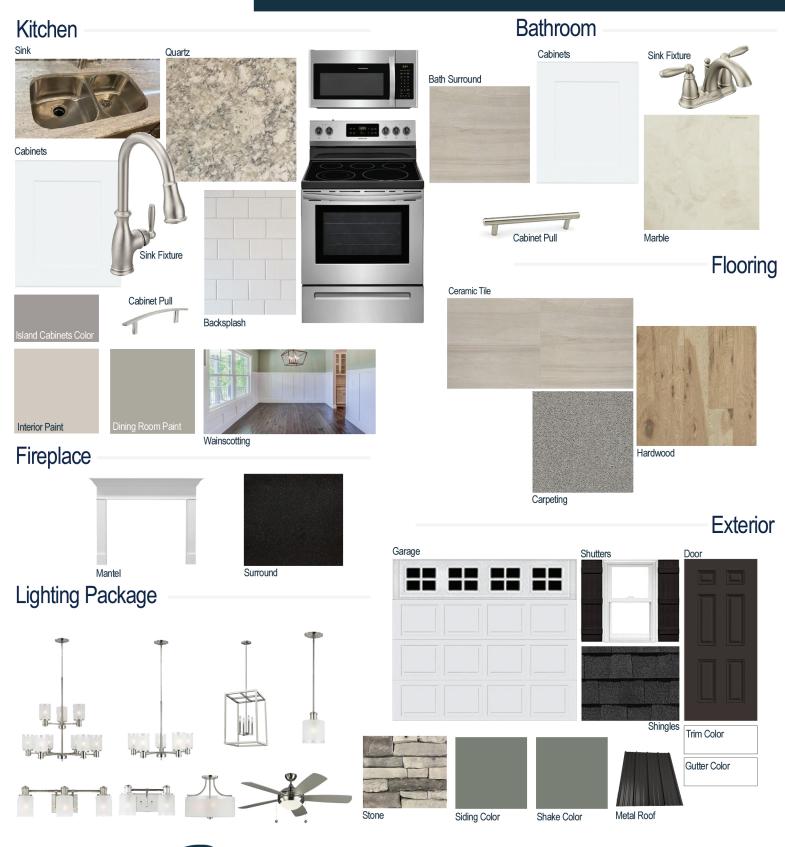

### **Kitchen Selections:**

- Satin Nickel Brantford Kitchen Sink Fixture
- Standard SS 50/50 Double Bowl Sink
- Shaker FP White and Platinum Grey (Island Accent) Cabinets
- Satin Nickel 6501195 Knob/Pull
- Flat Polish Edge Everst Quartz
  Countertops
- 3x6 x0190 Arctic White w/ 44 Bright White Grout set in Brick Pattern
- Ferguson/Frigidaire Stainless Steel Electic Appliances (Microwave Model: FFMV1846VS and Range/Cooktop Model: FFEF3054TS)

## **Bathroom Selections:**

- Marble #122 Countertops
- Satin Nickel Brantford Bath Sink Fixture
- Satin Nickle BP20576195 Knob/Pull
- AV19 12x24 Staggered w/ 89 Smoke Grey Grout Ceramic Tile Bath Surrond
- Shaker FP White Cabinets

## **Flooring Selections:**

- Piedmont Hickory Morningside 1078 HW (Foyer, Great Room, Dining Room, Kitchen/Breakfast, Formal Living/Flex Room, Carolina Room)
- AV19 12x24 w/ 89 Smoke Grey Grout Ceramic Tile (Laundry, Master Bath, Hall Baths)
- Graceful Finess Concrete Carpeting

#### **Interior Paint Selections:**

- Primary Interior Color: Agreeable Grey SW7029
- Dining Room Color: Dorian Grey SW7017 (Board & Batten Wainscotting)

# Fireplace Selctions:

- DRT2040 42" LP
- Wescott Mantel
- Absolute Black Surround

### **Lighting Selections:**

- Norwood Satin Nickel Package
- 2 Pendants over Kitchen Bar (Model: 6139801-962)
- LED Recess Lights in Kitchen (per plan)

#### **Exterior Selections:**

- Paint grade Smooth Door with Black Magic SW6991 Paint with Matching Transom
- Moire Black Shingles and Matte Black Metal Roof
- Southern Ledge Mountain Stone Facade
- SW6206 Oyster Bay Fiber Cement Siding
- SW6207 Retreat Fiber Cement Shake
- Extra White Exterior Trim
- Black B&B Shutters
- 4 over 1 White Windows
- White Colonial/Stockton I
- White Gutters