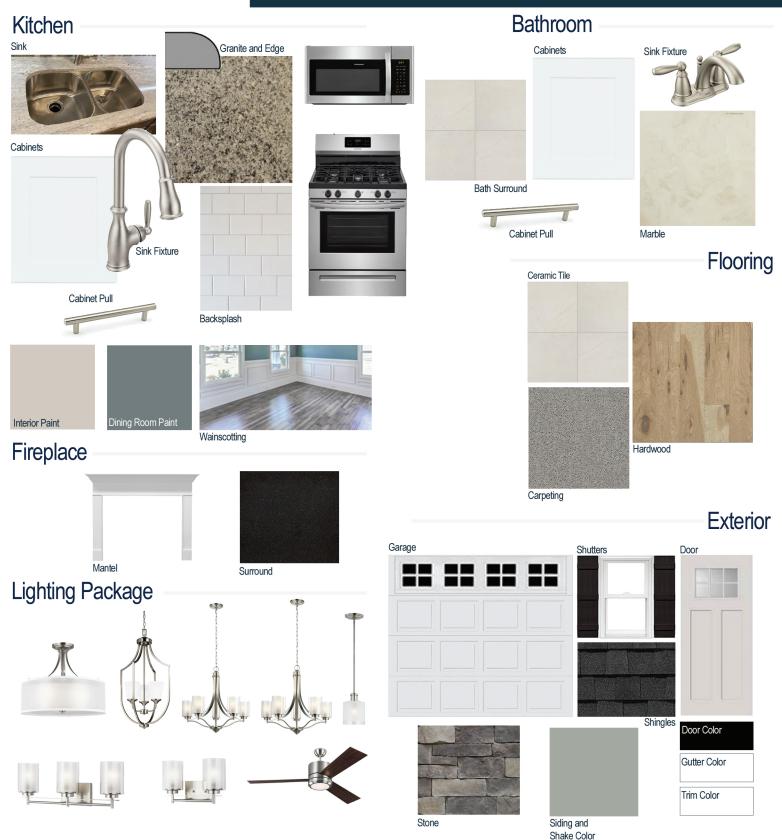

#### **Kitchen Selections:**

- Satin Nickel Brantford Kitchen Sink Fixture
- Standard SS 50/50 Double Bowl Sink
- Shaker FP White Cabinets
- Satin Nickel BP20576195 Knob/Pull
- Bullnose Edge Azul Platino Granite Countertops
- 3x6 x0190 Arctic White w/ 44 Bright White Grout set in Brick Pattern
- Ferguson/Frigidaire Stainless
  Steel Natural Gas Appliances
  (Microwave Model: FFMV1846VS and Range/Cooktop Model: FFGF3054TS)

#### **Bathroom Selections:**

- Marble #122 Countertops
- Satin Nickel Brantford Bath Sink Fixture
- Satin Nickle BP20576195 Knob/Pull
- BA30 12x12 w/ 89 Smoke Grey Grout Ceramic Tile Bath Surrond
- Shaker FP White Cabinets

### **Flooring Selections:**

- Piedmont Hickory Morningside 1078
  HW (Foyer, Great Room, Dining Room, Kitchen/Breakfast, Garage Entry)
- BA30 12x12 w/ 89 Smoke Grey Grout Ceramic Tile (Laundry, Master Bath, Hall Baths)
- Graceful Finess Concrete Carpeting

#### **Interior Paint Selections:**

- Primary Interior Color: Agreeable Grey SW7029
- Dining Room Color: Foggy Day SW6235 (Picture Frame Wainscotting)

#### **Fireplace Selctions:**

- DRT2040 42" NG
- Wescott Mantel
- Absolute Black Surround

## **Lighting Selections:**

- Elmwood Satin Nickel Package
- 2 Lights over Kitchen Island (Model: 6137301-962)
- · 4 LED recess light in Kitchen

#### **Exterior Selections:**

- Paint Grade Smooth, Craftsman 3 Light Door Paint with Sidelight and Transom
- Moire Black Shingles
- Canyon Ledge Mountain Facade
- SW7059 Unusual Grey Fiber Cement Siding and B&B
- Extra White Exterior Trim
- Black Board & Batten Shutters
- 4 over 1 White Windows
- White Colonial/Stockton I Garage
- Black Gutters