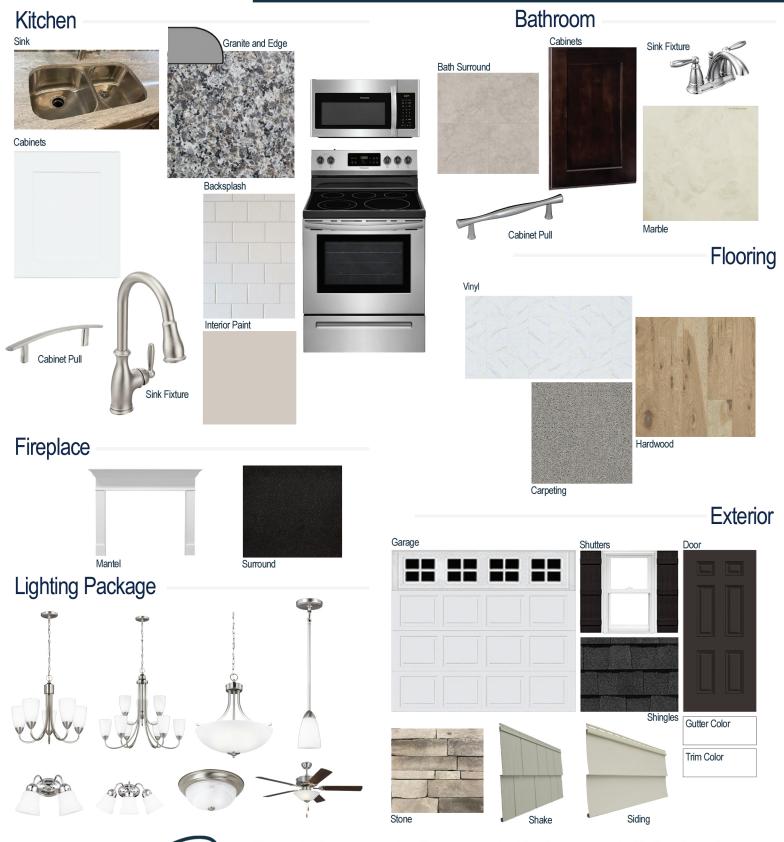

#### **Kitchen Selections:**

- Satin Nickel Brantford Kitchen Sink Fixture
- Standard SS 50/50 Double Bowl Sink
- Shaker FP White Cabinets
- Satin Nickel 6501195 Knob/Pull
- 1/2 Bullnose Edge New Caledonia Granite Countertops
- 3x6 x0190 Arctic White w/ 44 Bright White Grout set in Brick Pattern
- Ferguson/Frigidaire Stainless Steel Electic Appliances (Microwave Model: FFMV1846VS and Range/Cooktop Model: FFEF3054TS)

#### **Bathroom Selections:**

- Marble #122 Countertops
- Chrome Brantford Bath Sink Fixture
- Chrome BP9161196180 Knob/Pull
- AR05 12x12 w/ 89 Smoke Grey Grout Ceramic Tile Bath Surrond
- Shaker FP Espresso Cabinets

### **Flooring Selections:**

- Pro 12 II 180 Summit Vinyl (Laundry, Master Bath, Hall Baths)
- Piedmont Hickory Centennial Grey
  5077 HW (Foyer, Great Room, Kitchen)
- · Graceful Finess Concrete Carpeting

#### **Fireplace Selctions:**

- DRT2040 42" LP
- Wescott Mantel
- Absolute Black Surround

#### **Lighting Selections:**

- Seville Satin Nickel Package (Chrome in Bathrooms)
- 2 Pendants over Kitchen Island (Model: 6120201-962)
- 4 LED Recess Lights in Kitchen, 1 Over Sink

#### **Exterior Selections:**

- Paint grade Smooth, 6 Panel Door with Black Magic SW6991 Paint with 2 1/2 Light GBG Sidelights and 5/0 Transom
- Moire Black Shingles
- Canyon Ledge Slate Stone Facade
- Sage Vinyl Siding
- · Scottish Thistle Vinyl Shake
- White Exterior Trim
- Black Board & Batten Shutters
- 4 over 4 White Windows
- White Colonial/Stockton I Garage
- White Gutters