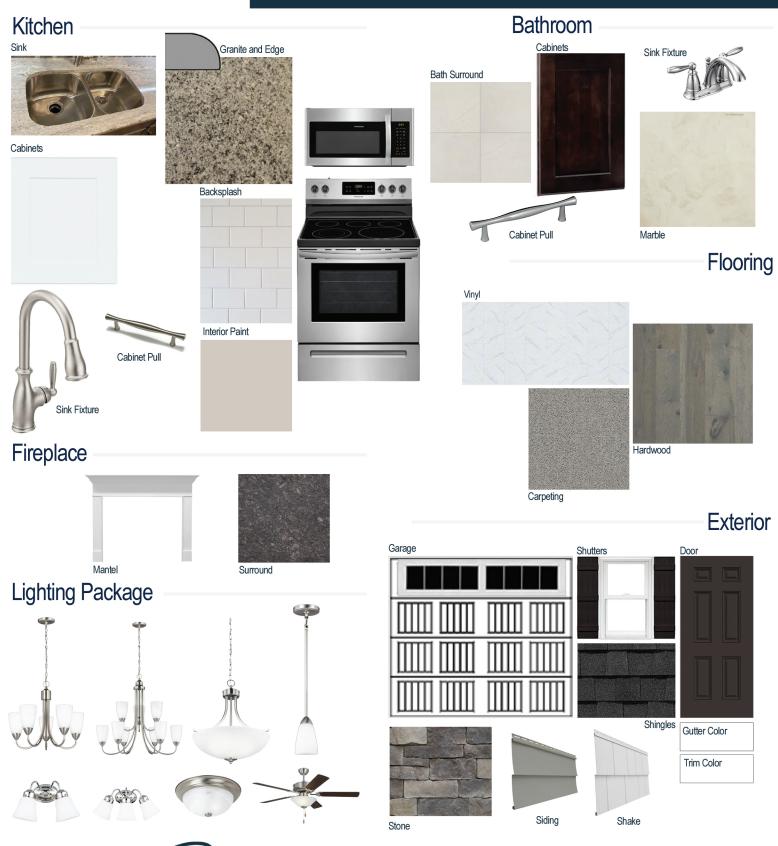

#### **Kitchen Selections:**

- Satin Nickel Brantford Kitchen Sink Fixture
- Standard SS 50/50 Double Bowl Sink
- Shaker FP White Cabinets
- Satin Nickel BP9161196195 Knob/Pull
- 1/2 Bullnose Edge Azul Platino Granite Countertops
- 3x6 x0190 Arctic White w/ 44 Bright White Grout set in Brick Pattern
- Ferguson/Frigidaire Stainless Steel Electic Appliances (Microwave Model: FFMV1846VS and Range/Cooktop Model: FFEF3054TS)

#### **Bathroom Selections:**

- Marble #122 Countertops
- Chrome Brantford Bath Sink Fixture
- Chrome BP9161196180 Knob/Pull
- BA30 12x12 w/ 89 Smoke Grey Grout Ceramic Tile Bath Surrond
- Shaker FP Espresso Cabinets

## **Flooring Selections:**

- Pro 12 II 180 Summit Vinyl (Laundry, Master Bath, Hall Baths)
- Piedmont Hickory Dogwood 5081 HW (Foyer, Great Room, Kitchen/Breakfast)
- · Graceful Finess Concrete Carpeting

#### **Interior Paint Selections:**

 Primary Interior Color: Agreeable Grey SW7029

#### **Fireplace Selctions:**

- DRT2040 42" LP
- Wescott Mantel
- Steel Grey Surround

### **Lighting Selections:**

- Seville Satin Nickel Package (Chrome in Bathrooms)
- 2 Pendants over Kitchen Island (Model: 6120201-962)
- · 4 LED Recess Lights in Kitchen

#### **Exterior Selections:**

- Paint grade Smooth, 6 Panel Door with Black Magic SW6991 Paint with 2 Sidelights and 5/0 Transom
- Moire Black Shingles
- Canyon Ledge Mountain Stone Facade
- Deep Granite Vinyl Siding
- Silver Grey Vinyl Shake
- White Exterior Trim
- Black Board & Batten Shutters
- 4 over 4 White Windows
- White Sonoma/Stockbridge Garage
- White Gutters