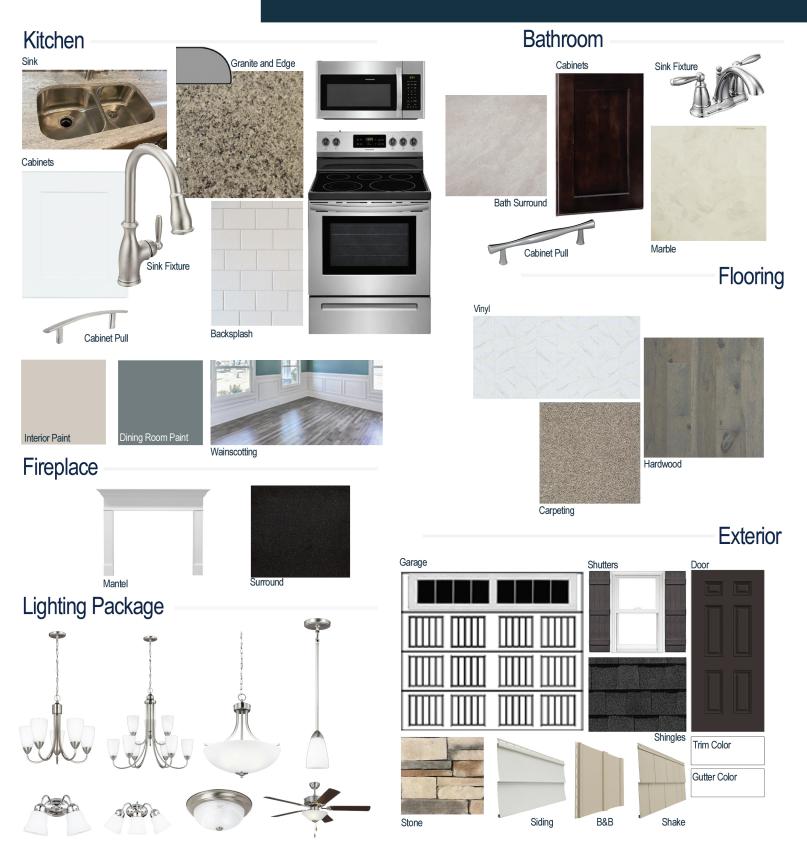

#### **Kitchen Selections:**

- Brushed Nickel Brantford Kitchen Sink Fixture
- Standard SS 50/50 Double Bowl Sink
- Shaker FP White Cabinets
- Satin Nickel 6501195 Knob/Pull
- 1/2 Bullnose Edge Azul Platino Granite
- 3x6 x0190 Arctic White w/ 44 Bright White Grout set in Brick Pattern
- Ferguson/Frigidaire Stainless Steel Electic Appliances (Microwave Model: FFMV1846VS and Range/Cooktop Model: FFEF3054TS)

#### **Bathroom Selections:**

- Marble #122 Countertops
- Chrome Brantford Bath Sink Fixture
- Chrome BP9161196180 Knob/Pull
- CA23 12x12 w/ 89 Smoke Grey Ceramic Tile Bath Surrond
- Shaker FP Espresso Cabinets

## **Flooring Selections:**

- Pro 12 II 180 Summit Vinyl Flooring (Laundry Room, Master Bath, Hall Baths)
- Piedmont Hickory Dogwood 5081 HW (Foyer, Great Room, Formal Dining, Kitchen/Breakfast, Hall 1)
- Graceful Finess Concrete Carpeting

#### **Interior Paint Selections:**

- Primary Interior Color: Agreeable Grey SW7029
- Dining Room Color: Foggy Day SW6235 (Picture Frame Wainscotting Detail)

### **Fireplace Selctions:**

- DRT2040 42" LP
- Wescott Mantel
- Absolute Black Surround

### **Lighting Selections:**

- Seville Brushed Nickel
- 2 Pendants over Kitchen Island (Model: 6120201-962)
- 4 LED Recess Light in Kitchen
- 1 LED Recess Light over Sink

#### **Exterior Selections:**

- Paint grade Smooth, 6 Panel Door with SW6989 Domino
- 1/2 GBG Sidelight and Clear Glass Transom
- Moire Black Shingles
- Canyon Ledge Shadow Mountain Facade
- Linen Vinyl Siding
- Wicker Vinyl Shake
- Wicker Vinyl B&B
- Peppercorn Board & Batten Shutters
- Extra White Exterior Trim
- 4 over 1 White Windows
- White Sonoma/Stockbridge
- White Gutters