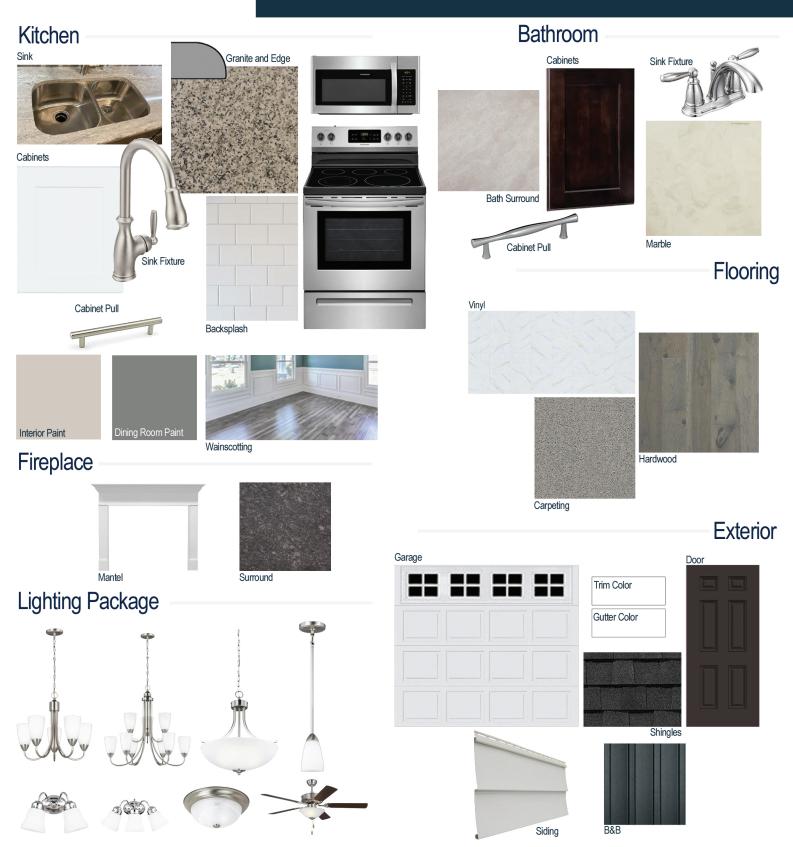

#### **Kitchen Selections:**

- Brushed Nickel Brantford Kitchen Sink Fixture
- Standard SS 50/50 Double Bowl Sink
- Shaker FP White Cabinets
- Satin Nickel BP20576195 Knob/Pull
- 1/2 Bullnose Edge Luna Pearl Granite
- 3x6 x0190 Arctic White w/ 44 Bright White Grout set in Brick Pattern
- Ferguson/Frigidaire Stainless Steel Electic Appliances (Microwave Model: FFMV1846VS and Range/Cooktop Model: FFEF3054TS)

#### **Bathroom Selections:**

- Marble #122 Countertops
- Chrome Brantford Bath Sink Fixture
- Chrome BP9161196180 Knob/Pull
- CA23 12x12 w/ 89 Smoke Grey Ceramic Tile Bath Surrond
- · Shaker FP Espresso Cabinets

## **Flooring Selections:**

- Pro 12 II 180 Summit Vinyl Flooring (Laundry Room, Master Bath, Hall Baths)
- Piedmont Hickory Dogwood 5081 HW (Foyer, Great Room, Formal Dining, Kitchen/Breakfast)
- Graceful Finess Concrete Carpeting

#### **Interior Paint Selections:**

- Primary Interior Color: Passive Grey SW7064
- Dining Room Color: Cityscape SW7067 (Picture Frame Wainscotting Detail)

### **Fireplace Selctions:**

- DRT2040 42" LP
- Wescott Mantel
- Steel Grey Surround

### **Lighting Selections:**

- Seville Brushed Nickel
- 2 Pendants over Kitchen Island (Model: 6120201-962)
- 4 LED Recess Light in Kitchen
- 1 LED Recess Light over Sink

#### **Exterior Selections:**

- Paint grade Smooth, 6 Panel Door with SW6992 Inkwell
- 1/2 GBG Sidelight and Clear Glass Transom
- · Moire Black Shingles
- Silver Grey Vinyl Siding
- Brunswick Vinyl B&B
- Extra White Exterior Trim
- 4 over 1 White Windows
- White Colonial/Stockton I
- White Gutters