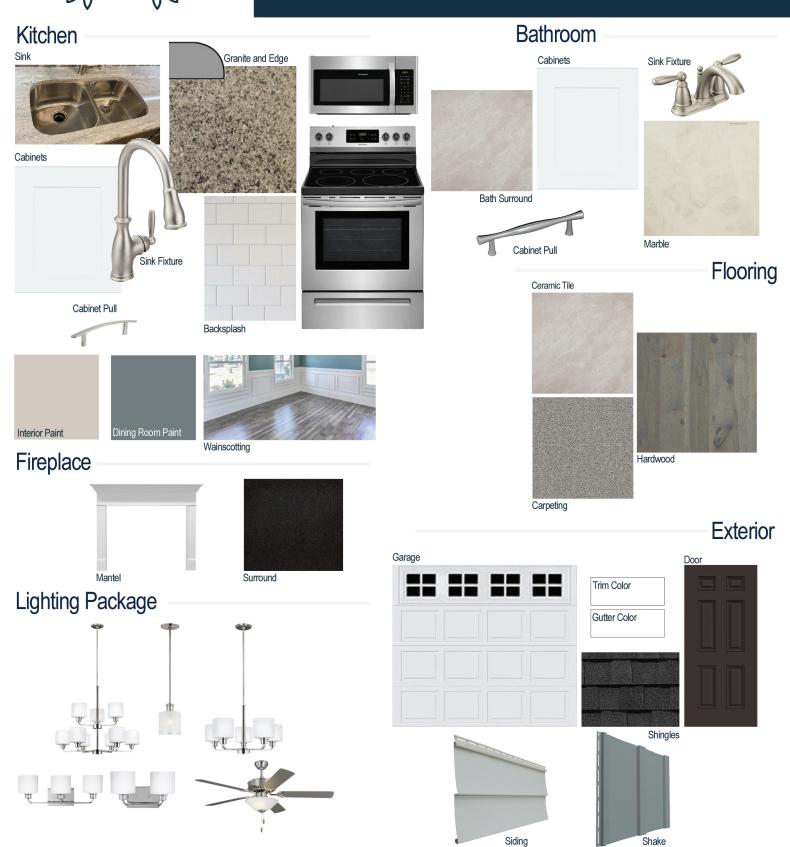

#### **Kitchen Selections:**

- Brushed Nickel Brantford Kitchen Sink Fixture
- Standard SS 50/50 Double Bowl Sink
- Shaker FP White Cabinets
- Brushed Nickel 6501195 Knob/Pull
- 1/2 Bullnose Edge Azul Platino Granite
- 3x6 x0190 Arctic White w/ 44 Bright White Grout set in Brick Pattern
- Ferguson/Frigidaire Stainless Steel Electic Appliances (Microwave Model: FFMV1846VS and Range/Cooktop Model: FFEF3054TS)

#### **Bathroom Selections:**

- Marble #122 Countertops
- Brushed Nickel Brantford Bath Sink Fixture
- BP9161196180 Knob/Pull
- CA23 12x12 w/ 89 Smoke Grey Ceramic Tile Bath Surrond
- Shaker FP Espresso Cabinets

### **Flooring Selections:**

- Piedmont Hickory Dogwood 5081 HW (Foyer, Great Room, Formal Dining Room, Kitchen/Breakfast)
- CA23 12x12 w/ 89 Smoke Grey Ceramic Tile (Laundry Room, Master Bath, Hall Bath, Powder Room)
- Graceful Finess Concrete Carpeting

#### **Interior Paint Selections:**

- Primary Interior Color: Agreeable Grey SW7029
- Dining Room Color: Foggy Day SW6235 (Picture Frame Wainscotting)

### **Fireplace Selctions:**

- DRT2040 42" NG
- Wescott Mantel
- Absolute Black Surround

### **Lighting Selections:**

- · Canfield Brushed Nickel
- 2 Pendants over Kitchen Bar (Model: 6139801-962)
- · 4 LED recess light in Kitchen

#### **Exterior Selections:**

- Paint grade Smooth, 6 Panel Door Black Magic SW6991 Paint
- Clear Glass Transom
- Moire Black Shingles
- Everest Vinyl Siding
- English Wedgewood Vinyl B&B
- White Exterior Trim
- Black Raised Panel Shutters
- White Colonial/Stockton I
- White Gutters
- White 4 over 1 Windows