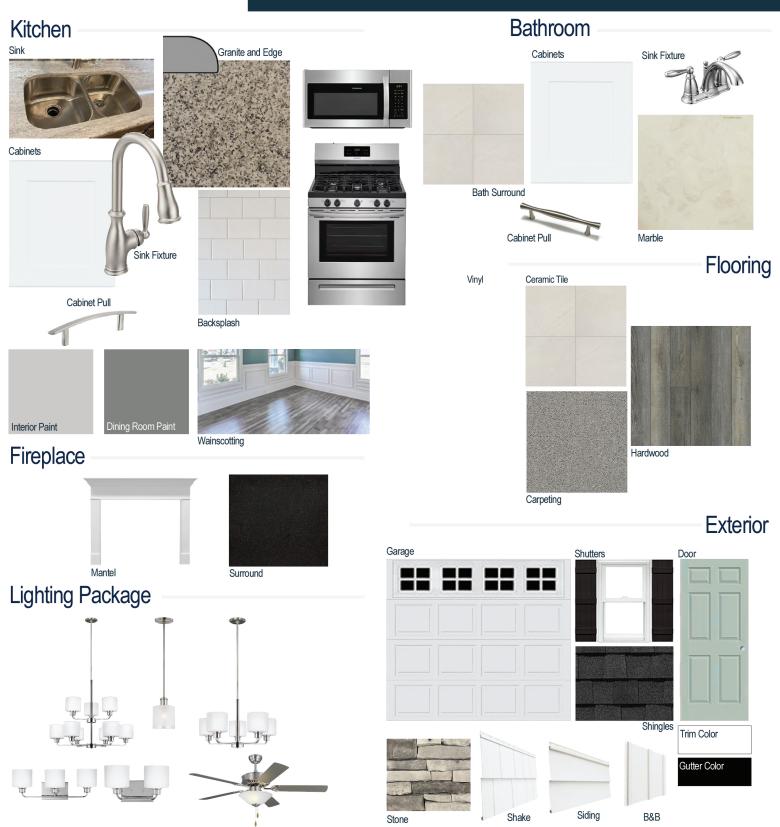

#### **Kitchen Selections:**

- Brushed Nickel Brantford 7185 Kitchen Sink Fixture
- Standard SS 50/50 Double Bowl Sink
- Shaker FP White Cabinets
- Brushed Nickel 6501195 Knob/Pull
- 1/2 Bullnose Edge Luna Pearl Granite
- 3x6 x190 Arctic White w/ 89 Smoke Grey Grout set in Brick Pattern
- Ferguson/Frigidaire Stainless Steel Natural Gas Appliances

#### **Bathroom Selections:**

- Marble #122 Countertops
- Chrome Brantford Bath Sink Fixture
- Brushed Nickle BP9161196180 Knob/Pull
- BA30 12x12 w/ 89 Smoke Grey Grout Ceramic Tile Bath Surrond
- Shaker FP Espresso Cabinets

## **Flooring Selections:**

- BA30 12x12 w/ 89 Smoke Grey Grout Ceramic Tiles (Master Bath, Bath 2, Laundry Room)
- Resolute 5" Plus Loft Pine LVP (Foyer, Great Room, Formal Dining, Powder Room, Kitchen/Breakfast)
- · Graceful Finess Concrete Carpeting

#### **Interior Paint Selections:**

- Primary Interior Color: Passive Grey SW7064
- Dining Room Color: Cityscape SW7067 (Picture Frame Wainscotting)

### **Lighting Selections:**

- Canfield Brushed Nickel (Chrome in Bathrooms)
- 2 Pendants over Kitchen Island (Model: 6139801-962)
- 4 LED Recess Lights in Kitchen

### **Fireplace Selections:**

- Natural Gas Fireplace
- Wescott Mantel
- Steel Grey Surround

#### **Exterior Selections:**

- Paint grade Smooth, Craftsman 3 light Door with Hazel SW6471 Paint
- 5/0 Transom and 2 Sidelights
- Moire Black Shingles
- Southern Ledge Mountain Facade
- White Vinyl Siding, Shake, and B&B
- Black Board & Batten Shutters
- Extra White Exterior Trim
- White Colonial/Stockton I Garage
- Black Gutters
- White 4 over 1 Windows