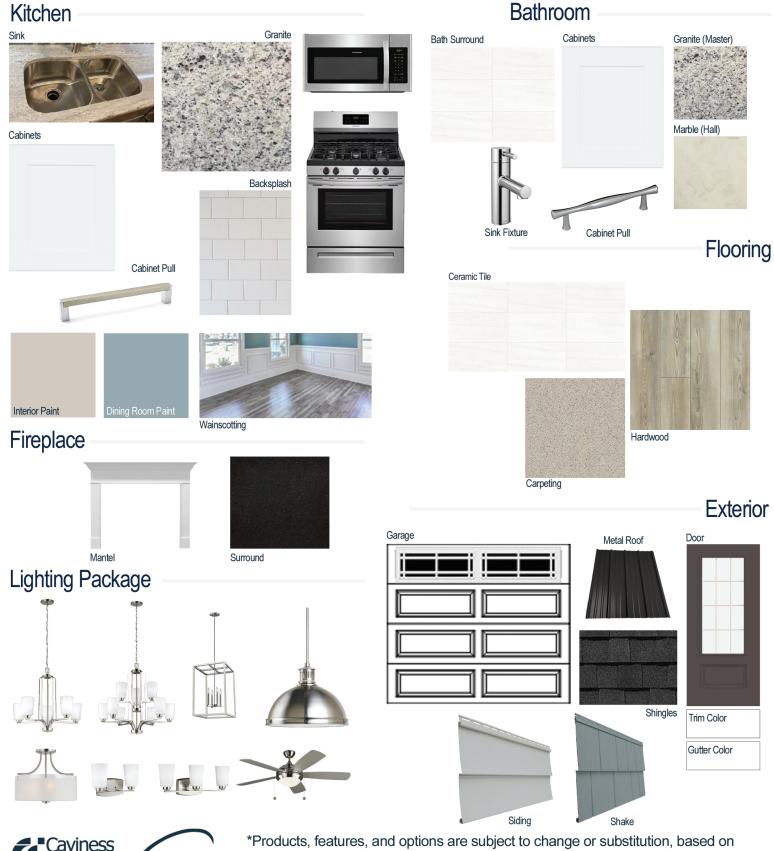

# **Kitchen Selections:**

- Standard SS 50/50 Double Bowl Sink
- Shaker FP White Cabinets
- Brushed Nickel BP801160-140 Knob/Pull
- Bullnose Ashen White Granite
  Countertops
- 3x6 x0190 Arctic White w/ 44 Bright White Grout set in Brick Pattern
- Ferguson/Frigidaire Stainless Steel Electic Appliances (Microwave Model: FFMV1846VS and Range/Cooktop Model: FFGF3054TS)

#### **Bathroom Selections:**

- Ashen White (Master) and 122 Marble (Hall Baths) Countertops
- Chrome Voss Bath Sink Fixture
- Chrome BP9161196180 Knob/Pull
- LP19 12x24 w/ 17 Marble Beige Grout Ceramic Tile Bath Surrond
- Shaker FP White Cabinets

#### **Flooring Selections:**

- Resolute 7" Plus Cut Pine 1005 LVP (Foyer, Great Room, Dining Room, Kitchen)
- LP19 12x24 with 17 Marble Beige Grout Ceramic Tile (Laundry, Master Bath, Hall Baths)
- Graceful Finess Winter White Carpeting

# **Interior Paint Selections:**

- Primary Interior Color: Agreeable Grey SW7029
- Dining Room Color: Meditative SW6227
- Picture Frame Wainscotting (Dining Room, Foyer, Stairwell)

#### **Fireplace Selctions:**

- DRT2040 42" NG
- Wescott Mantel
- Absolute Black Surround

### **Lighting Selections:**

- Franport Brushed Nickel (Chrome in Bathrooms)
- 2 Pendants over Kitchen Bar (Model: 65086-962)
- LED recess light in Kitchen and Great Room (per plan)

#### **Exterior Selections:**

- Paint Grade Smooth, 8/0 15 Light Over 1 Panel with Black Magic SW6991 Paint
- Moire Black Shingles and Matte Black Metal Roof
- Everest Vinyl Siding
- English Wedgewood Vinyl B&B
- White Exterior Trim
- 4 over 1 White Windows
- White Ranch/Prairie II
- White Gutters