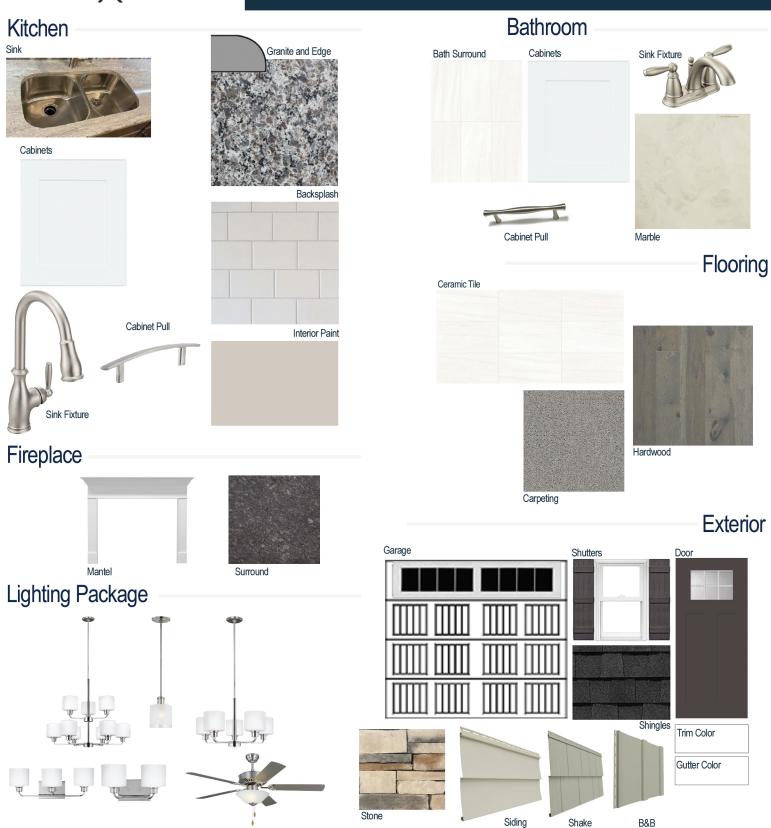

#### **Kitchen Selections:**

- Brushed Nickel Brantford Kitchen Sink Fixture
- Standard SS 50/50 Double Bowl Sink
- Shaker FP White Cabinets
- Brushed Nickel 6501195 Knob/Pull
- 1/2 Bullnose Edge New Caledonia Granite
- 3x6 x0190 Arctic White w/ 44 Bright White Grout set in Brick Pattern
- Ferguson/Frigidaire Stainless Steel Electic Appliances (Gourmet Configuration)

#### **Bathroom Selections:**

- Marble #122 Countertops
- Brushed Nickel Brantford Bath Sink Fixture
- Brushed Nickle BP9161196195 Knob/Pull
- LP19 12x24 w/ 17 Marble Beige Grout Ceramic Tile Bath Surrond
- Shaker FP White Cabinets

### Flooring Selections:

- Piedmont Hickory Dogwood 5081 HW (Foyer, Great Room, Carolina Room, Kitchen/Breakfast)
- LP19 12x24 w/ 17 Marble Beige Grout Ceramic Tile (Laundry, Master Bath, Hall Bath)
- · Graceful Finess Concrete Carpeting

#### **Interior Paint Selections:**

 Primary Interior Color: Agreeable Grey SW7029

#### **Fireplace Selctions:**

- DRT2040 42" LP
- Wescott Mantel
- Steel Grey Surround

### **Lighting Selections:**

- Canfield Brushed Nickel
- 2 Pendants over Kitchen Bar (Model: 6139801-962)
- LED Recess Lights in Kitchen (per plan)
- LED Closet Ceiling Fixtures

#### **Exterior Selections:**

- Paint grade Smooth, Craftsman 3 Light Door with Domino SW6989 Paint with Transom Window and Sidelights
- Moire Black Shingles
- Canyon Ledge Shadow Mountain Facade
- Sage Vinyl Siding
- Scottish Thistle Wedgewood Vinyl Shake and B&B
- Extra White Exterior Trim
- Black Peppercorn Shutters
- · 4 over 1 White Windows
- · White Sonoma/Stockbridge
- White Gutters