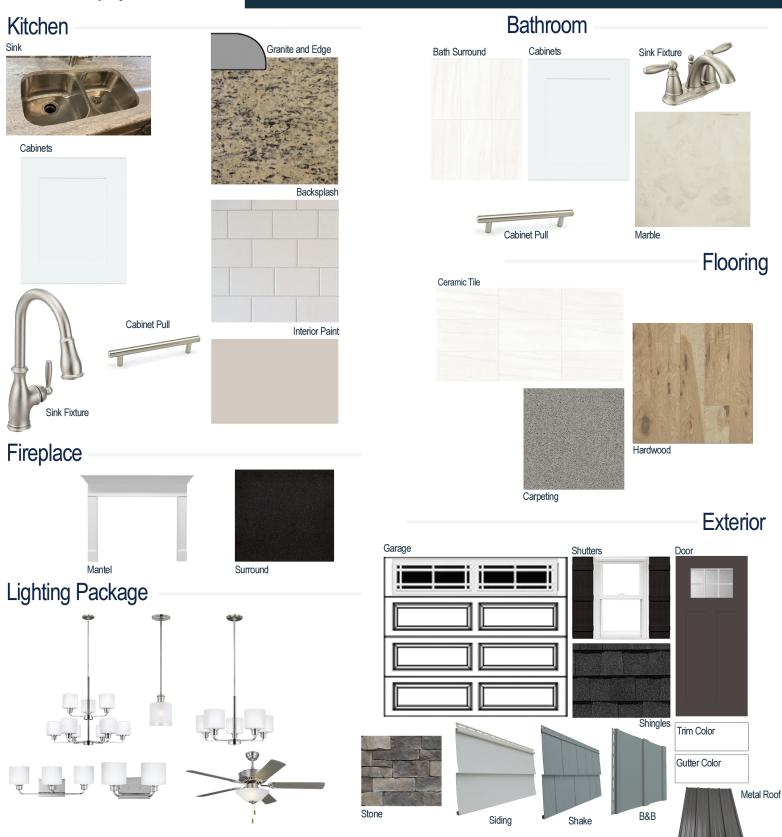

#### **Kitchen Selections:**

- Brushed Nickel Brantford Kitchen Sink Fixture
- Standard SS 50/50 Double Bowl Sink
- Shaker FP White Cabinets
- Brushed Nickel BP20576195 Knob/Pull
- 1/2 Bullnose Edge Santa Cecilia Light Granite
- 3x6 x0190 Arctic White w/ 23 Antique White Grout set in Brick Pattern
- Ferguson/Frigidaire Stainless Steel Electic Appliances (Gourmet Configuration)

#### **Bathroom Selections:**

- Marble #122 Countertops
- Brushed Nickel Brantford Bath Sink Fixture
- Brushed Nickle BP20576195 Knob/Pull
- LP 19 12x24 w/ 17 Marble Beige Grout Ceramic Tile Bath Surrond
- Shaker FP White Cabinets

### **Flooring Selections:**

- Piedmont Hickory Morningside 1078
  HW (Foyer, Great Room, Carolina Room, Kitchen/Breakfast)
- LP 19 12x24 w/ 17 Marble Beige Grout Ceramic Tile (Laundry, Master Bath, Hall Baths, Powder Room)
- · Graceful Finess Concrete Carpeting

#### **Interior Paint Selections:**

 Primary Interior Color: Agreeable Grey SW7029

#### **Fireplace Selctions:**

- DRT2040 42" LP
- Wescott Mantel
- Absolute Black Surround

### **Lighting Selections:**

- Canfield Brushed Nickel
- 2 Pendants over Kitchen Bar (Model: 6139801-962)
- LED Recess Lights in Kitchen (Per Plan)
- LED Closet Ceiling Fixtures

#### **Exterior Selections:**

- Paint grade Smooth, Craftsman 3
  Light Door with Black Magic SW6991
  Paint with Transom Window
- Moire Black Shingles and Matte Black Metal Roof
- Canyon Ledge Mountain Facade
- Everest Vinyl Siding
- English Wedgewood Vinyl Shake
- English Wedgewood Vinyl B&B
- Extra White Exterior Trim
- Black Board & Batten Shutters
- 2 over 1 White Windows
- White Ranch/Prairie II
- White Gutters