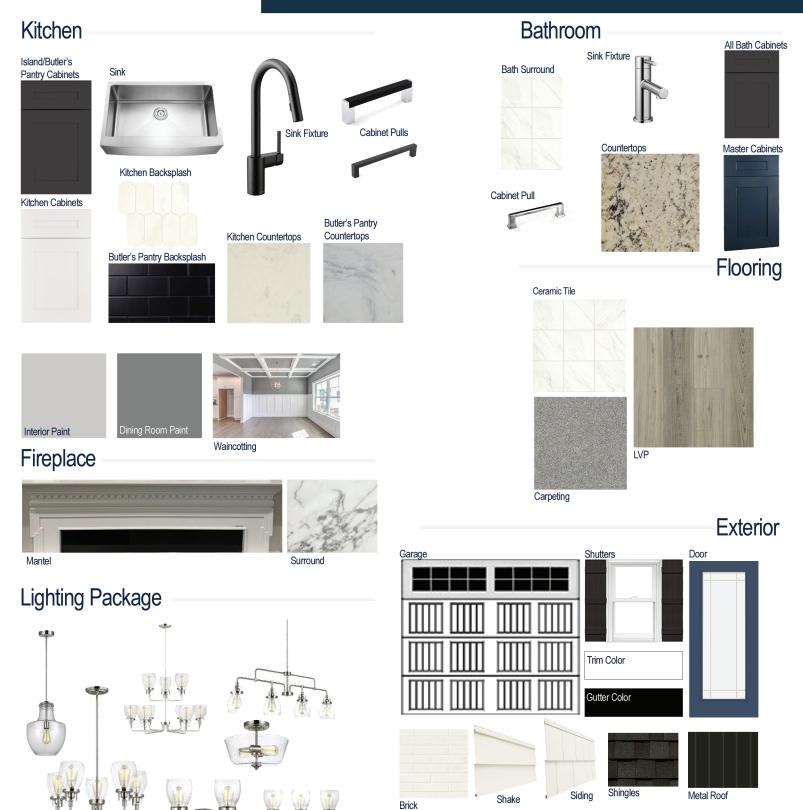

#### **Kitchen Selections:**

- Black Align 7565 Kitchen Sink Fixture
- Chef AZ105ZR Sink
- Shaker II Black (Island and Butler's Pantry) and Shaker II White (Kithen) Cabinets
- Black BP801160-140 Knob/Pull
- Black BP801256-140 Pull (Pots/Pans Drawers)
- Flat Polish Minuet Quartz (Kitchen) and Flat Polish Mont Blanc Marble (Butler's Pantry) Countertops
- Marble Ingot Mosaic MO50 Empyrean Ice with 89 Smoke Grey Grout (Kitchen) and Colorwheel Linear K711 Matte Black 4X12 with 45 Raven Grout (Butler's Pantry)

#### **Fireplace Selctions:**

- DRT2040 42" NG
- Haddonfield Mantel
- Bianco Venatino Surround

#### **Interior Paint Selections:**

- Primary Interior Color: Passive Grey SW7064
- Dining Room Color: Cityscape SW7067 (B&B Wainscotting)

#### **Flooring Selections:**

- Prominence Plus Light Pine 7064 LVP (Foyer, Great Room, Formal Dining, Kitchen/Breakfast)
- FL06 12x12 w/ 78 Sterling Silver Grout Ceramic Tile (Master Bath, Hall Baths, Laundry)
- Manor House 00503 Stone Path Carpeting

#### **Bathroom Selections:**

- Flat Polish Edge White Ice Granite
  Countertops
- Chrome Align Bath Sink Fixture
- Chrome BP795128-195 Knob/Pull
- FL06 12X24 Staggered with 89 Smoke Grey Grout Ceramic Tile Bath Surrond
- Shaker II Navai (Master) and Shaker II Black (All Other Baths) Cabinets

#### **Lighting Selections:**

- Belton Satin Nickle
- 2 Pendants over Kitchen Bar (Model: P1461SN)
- Dining Room Fixture (Model: 6614504-962)
- 2 Undercabinet Light Fixtures in Butler's Pantry, Each Side of Rangem, Next to Refigerator
- 4 LED recess lights in Kitchen
- 4 LED recess lights in Great Room
- 4 LED recess lights in Master

#### **Exterior Selections:**

- Paint grade Smooth, 15 Light 3/0 Door with Salty Dog SW9177 Paint
- Moire Shingles
- Matte Black Metal Roof
- SW7008 Alabaster Painted Fort Mill Brick Facade
- Alabaster SW7008 Vinyl Siding
- Alabaster SW7008 Vinyl Shake
- Extra White SW7006 Exterior Trim
- Black Board & Batten Shutters
- White Sonoma/Stockton III
- Black Gutters