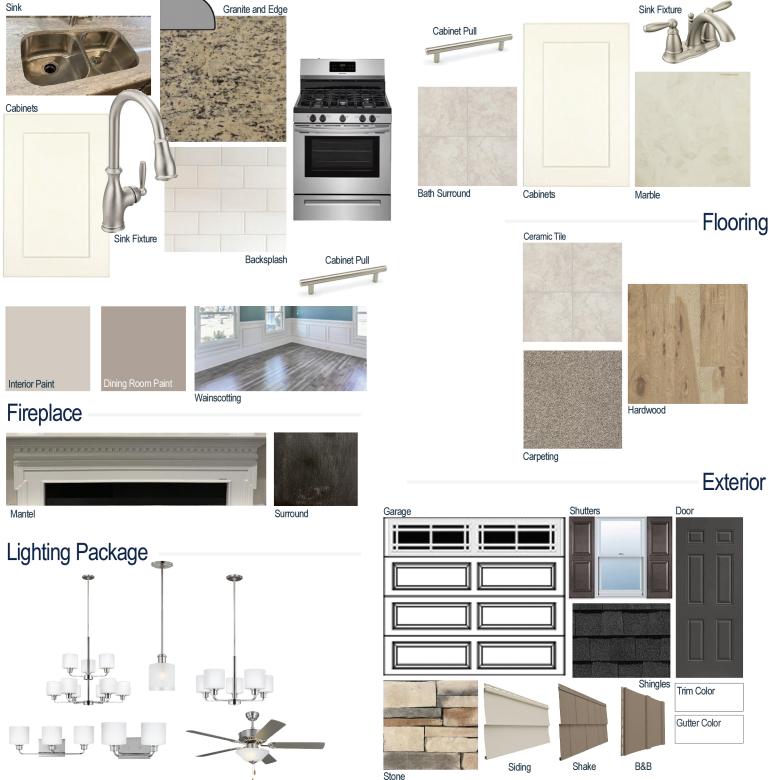

## **Kitchen Selections:**

- Brushed Nickel Brantford Kitchen Sink Fixture
- Standard SS 50/50 Double Bowl Sink
- Shaker FP Antique White Cabinets
- Brushed Nickel 6501195 Knob/Pull
- 1/2 Bullnose Santa Cecilia Light Granite
- 3x6 K175 Biscuit w/ 23 Antique White Grout set in Brick Pattern Backsplash
- Ferguson/Frigidaire Stainless Steel Natural Gas Range (Model: FFGF3054TS)

## **Bathroom Selections:**

- Marble #122 Countertops
- Brushed Nickel Brantford Bath Sink Fixture
- Brushed Nickel BP81092195 Knob/Pull
- AR04 12x12 w/ 90 Light Pewter Grey Grout Ceramic Tile Bath Surround
- Shaker FP Antique White Cabinets

# **Flooring Selections:**

- Piedmont Hickory Morningside 1078 HW (Foyer, Great Room, Formal Dining Room, Kitchen/Breakfast)
- AR04 12x12 w/ 90 Light Pewter Grout Ceramic Tile (Master Bath, Bath 2 and 3, Laundry, Powder Room)
- Graceful Finess Soft Taupe Carpeting

#### **Interior Paint Selections:**

- Primary Interior Color: Agreeable Grey SW7029
- Dining Room Color: Mega Greige SW7031 (Picture Frame Wainscotting)

# **Fireplace Selctions:**

- DRT2040 42" NG
- Haddonfield Mantel
- Magma Black Surround

## **Lighting Selections:**

- Canfield Brushed Nickel
- 2 Pendants in Kitchen over Bar (Model: 6139801-962)
- 4 LED recess light in Kitchen

## **Exterior Selections:**

- Paint grade Smooth, 6 Panel Door with Domino SW6989 Paint
- Moire Black Shingles
- Canyon Ledge Shadow Mountain Facade
- Peppercorn Raised Panel Shutters
- · Desert Sand Vinyl Siding
- Montana Suede Vinyl Shake
- Montana Suede Vinyl B&B
- White Exterior Trim
- White Ranch/Prairie II
- White Gutters