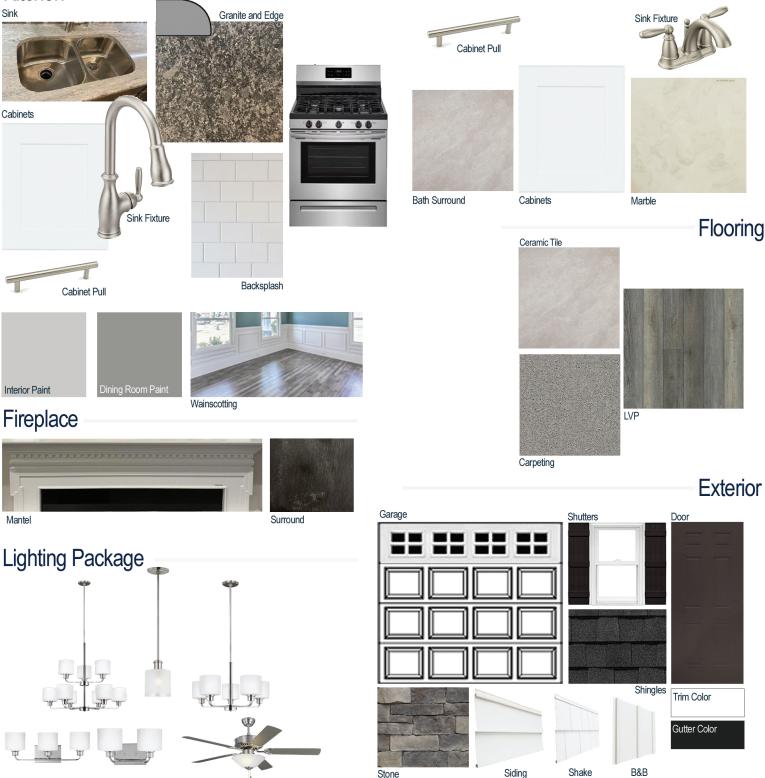

#### **Kitchen Selections:**

- Brushed Nickel Brantford Kitchen Sink Fixture
- Standard SS 50/50 Double Bowl Sink
- Shaker FP White Cabinets
- Brushed Nickel BP20576195 Knob/Pull
- 1/2 Bullnose Steel Grey Granite
- 3x6 0190 Arctic White w/ 44 Bright White Grout set in Brick Pattern Backsplash
- Ferguson/Frigidaire Stainless Steel Natural Gas Range (Model: FFGF3054TS)

#### **Bathroom Selections:**

- Marble #122 Countertops
- Brushed Nickel Brantford Bath Sink Fixture
- Brushed Nickel BP20576195 Knob/Pull
- CA23 12x12 w/ 89 Smoke Grey Grout Ceramic Tile Bath Surround
- Shaker FP White Cabinets

#### **Flooring Selections:**

- Resolute 5" Plus Loft Pine 5047 (Foyer, Great Room, Formal Dining Room, Carolina Room, Kitchen/Breakfast)
- CA23 12x12 w/ 89 Smoke Grey Grout Ceramic Tile (Master Bath, Bath 2, Laundry, Powder Room)
- Graceful Finess Concrete Carpeting

#### **Interior Paint Selections:**

- Primary Interior Color: Passive Grey SW7064
- Dining Room Color: Tin Lizzie SWE9163 (Picture Frame Wainscotting)

### Fireplace Selctions:

- DRT2040 42" NG
- Haddonfield Mantel
- Magma Black Surround

#### **Lighting Selections:**

- Canfield Brushed Nickel
- 2 Pendants in Kitchen over Bar (Model: 6139801-962)
- 4 LED recess light in Kitchen

#### **Exterior Selections:**

- Paint grade Smooth, 6 Panel Door with Black Magic SW6991 Paint
- Moire Black Shingles
- Canyon Ledge Mountain Facade
- Black Board & Batten Shutters
- White Vinyl Siding
- White Vinyl Shake
- White Vinyl B&B
- White Exterior Trim
- White Colonial/Stockton
- Black Gutters