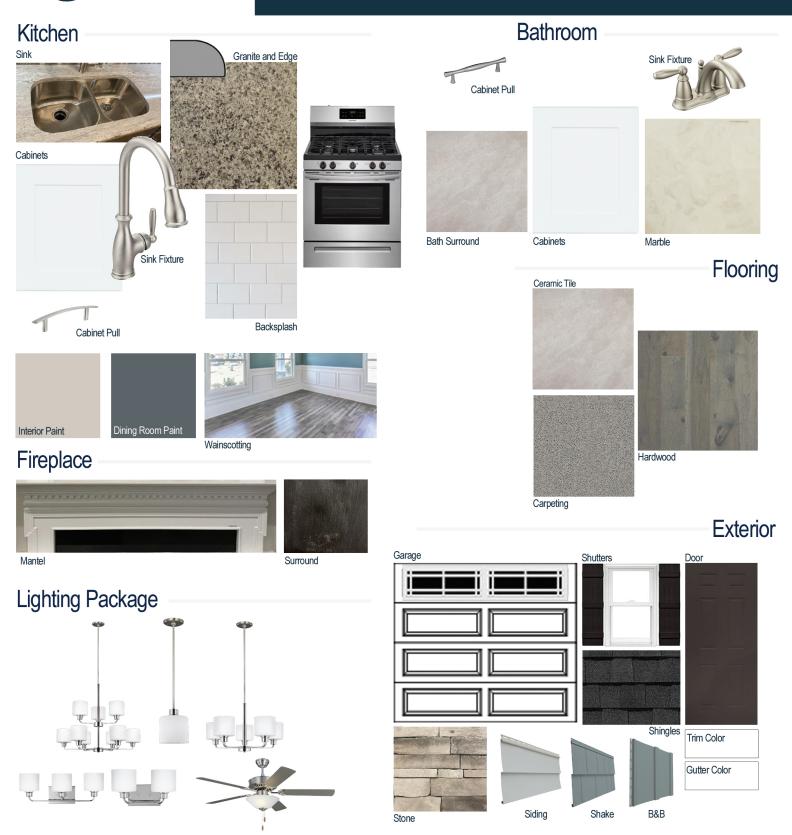

#### **Kitchen Selections:**

- Brushed Nickel Brantford Kitchen Sink Fixture
- Standard SS 50/50 Double Bowl Sink
- Shaker FP White Cabinets
- Brushed Nickel 6501195 Knob/Pull
- 1/2 Bullnose Azul Platino Granite
- 3x6 0190 Arctic White w/ 44 Bright White Grout set in Brick Pattern Backsplash
- Ferguson/Frigidaire Stainless Steel Natural Gas Range (Model: FFGF3054TS)

#### **Bathroom Selections:**

- Marble #122 Countertops
- Brushed Nickel Brantford Bath Sink Fixture
- Brushed Nickel BP9161196180 Knob/Pull
- CA23 12x12 w/ 89 Smoke Grey Grout Ceramic Tile Bath Surround
- Shaker FP White Cabinets

### **Flooring Selections:**

- Piedmont Hickory Dogwood 5081 HW (Foyer, Great Room, Formal Dining Room, Office/Flex Room, Kitchen and Breakfast)
- CA23 12x12 w/ 89 Smoke Grey Grout Ceramic Tile (Master Bath, Bath 2 and 3, Laundry)
- Graceful Finess Concrete Carpeting

#### **Interior Paint Selections:**

- Primary Interior Color: Agreeable Gray SW7029
- Dining Room Color: Grays Harbor SW6236 (Picture Frame Wainscotting)

### **Fireplace Selctions:**

- DRT2040 42" NG
- Haddonfield Mantel
- Magma Black Surround

## **Lighting Selections:**

- · Canfield Brushed Nickel
- 3 Pendants in Kitchen over Island (Model: 6128801-962)
- 4 LED recess light in Kitchen

#### **Exterior Selections:**

- Paint grade Smooth, 6 Panel Door with Black Magic SW6991 Paint
- Moire Black Shingles
- Canyon Ledge Slate Facade
- Black Board & Batten Shutters
- Everest Vinyl Siding
- English Wedgewood Vinyl Shake
- English Wedgewood Vinyl B&B
- White Exterior Trim
- White Ranch/Prairie II
- White Gutters