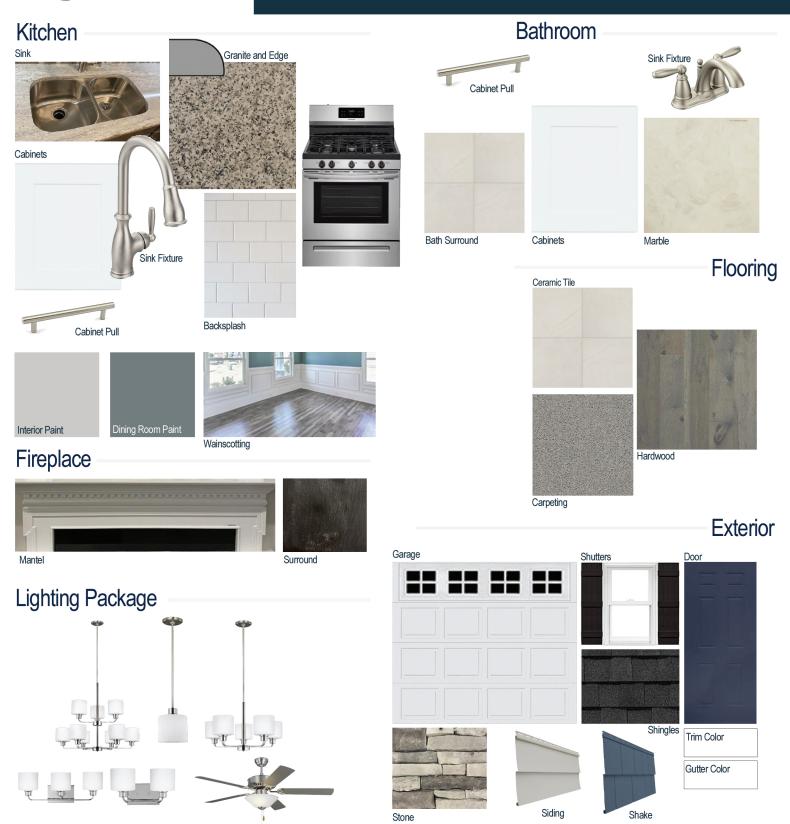

#### **Kitchen Selections:**

- Brushed Nickel Brantford Kitchen Sink Fixture
- Standard SS 50/50 Double Bowl Sink
- Shaker FP White Cabinets
- Brushed Nickel BP20576195 Knob/Pull
- 1/2 Bullnose Luna Pearl Granite
- 3x6 0190 Arctic White w/ 89 Smoke Grey Grout set in Brick Pattern Backsplash
- Ferguson/Frigidaire Stainless Steel Natural Gas Range (Model: FFGF3054TS)

#### **Bathroom Selections:**

- Marble #122 Countertops
- Brushed Nickel Brantford Bath Sink Fixture
- Brushed Nickel BP20576195 Knob/Pull
- BA30 12x12 w/ 89 Smoke Grey Grout Ceramic Tile Bath Surround
- Shaker FP White Cabinets

### **Flooring Selections:**

- Piedmont Hickory Dogwood 5081 HW (Foyer, Great Room, Formal Dining Room, Formal Living Room, Kitchen/Breakfast)
- BA30 12x12 w/ 89 Smoke Grey Grout Ceramic Tile (Master Bath, Bath 2, Laundry, Powder Room)
- Graceful Finess Concrete Carpeting

#### **Interior Paint Selections:**

- Primary Interior Color: Passive Gray SW7064
- Dining Room Color: Foggy Day SW6235 (Picture Frame Wainscotting)

### **Fireplace Selctions:**

- DRT2040 42" NG
- Haddonfield Mantel
- Magma Black Surround

## **Lighting Selections:**

- Canfield Brushed Nickel
- Pendants in Kitchen over Island (Model: 6128801-962)
- 4 LED recess light in Kitchen

#### **Exterior Selections:**

- Paint grade Smooth, 6 Panel Door with Indigo Batik SW7602 Paint
- Moire Black Shingles
- Southern Ledge Mountain Facade
- Grey Board & Batten Shutters
- Victorian Grey Vinyl Siding
- · Newport Bay Vinyl Shake
- White Exterior Trim
- White Colonial/Stockton I
- White Gutters