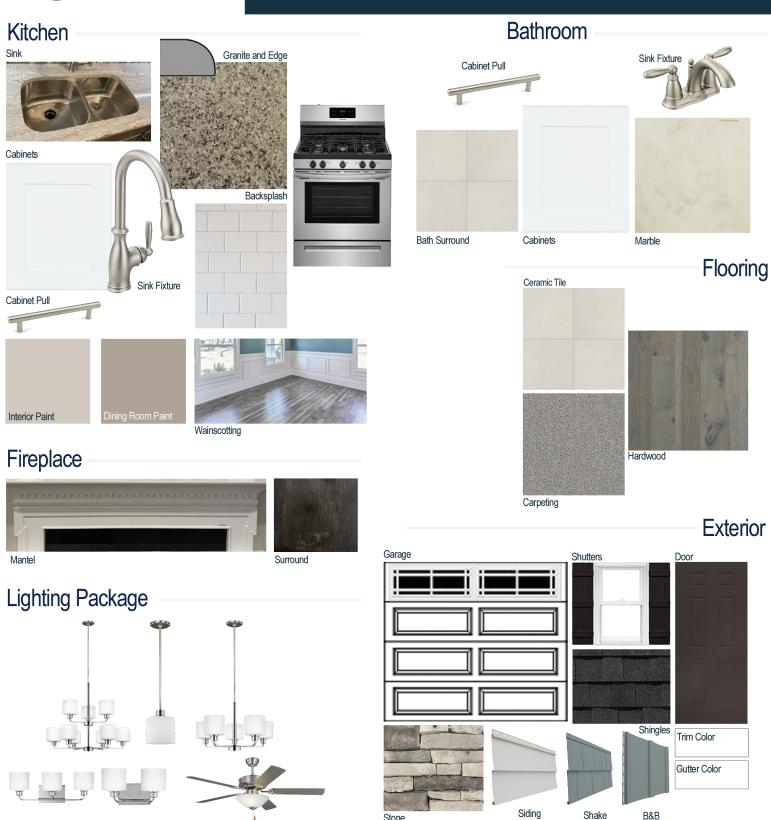

#### **Kitchen Selections:**

- Brushed Nickel Brantford Kitchen Sink Fixture
- Standard SS 50/50 Double Bowl Sink
- Shaker FP White Cabinets
- Brushed Nickel BP20576195 Knob/Pull
- 1/2 Bullnose Azul Platino Granite
- 3x6 0190 Arctic White w/ 44 Bright White Grout set in Brick Pattern Backsplash
- Ferguson/Frigidaire Stainless Steel Natural Gas Range (Model: FFGF3054TS)

#### **Bathroom Selections:**

- Marble #122 Countertops
- Brushed Nickel Brantford Bath Sink Fixture
- Brushed Nickel BP20576195 Knob/Pull
- BA30 12x12 w/ 89 Smoke Grey Grout Ceramic Tile Bath Surround
- Shaker FP White Cabinets

### **Flooring Selections:**

- Piedmont Hickory Dogwood 5081 HW (Foyer, Great Room, Formal Dining Room, Office/Flex, Kitchen/Breakfast)
- BA30 12x12 w/ 89 Smoke Grey Grout Ceramic Tile (Master Bath, Bath 2 and 3, Laundry)
- Graceful Finess Concrete Carpeting

#### **Interior Paint Selections:**

- Primary Interior Color: Agreeable Grey SW7029
- Dining Room Color: Meditative SW6227 (Picture Frame Wainscotting)

## **Fireplace Selctions:**

- DRT2040 42" NG
- Haddonfield Mantel
- Magma Black Surround

## **Lighting Selections:**

- Canfield Brushed Nickel
- 3 Pendants in Kitchen over Bar (Model: 6128801-962)
- 4 LED recess lights in Kitchen
- 4 LED recess lights in Great Room

#### **Exterior Selections:**

- Paint grade Smooth, 6 Panel Door with Black Magic SW6991 Paint
- Moire Black Shingles
- Southern Ledge Mountain Facade
- Black Board & Batten Shutters
- Silver Grey Vinyl Siding
- English Wedgewood Vinyl Shake
- English Wedgewood Vinyl B&B
- White Exterior Trim
- White Ranch/Prairie II
- White Gutters