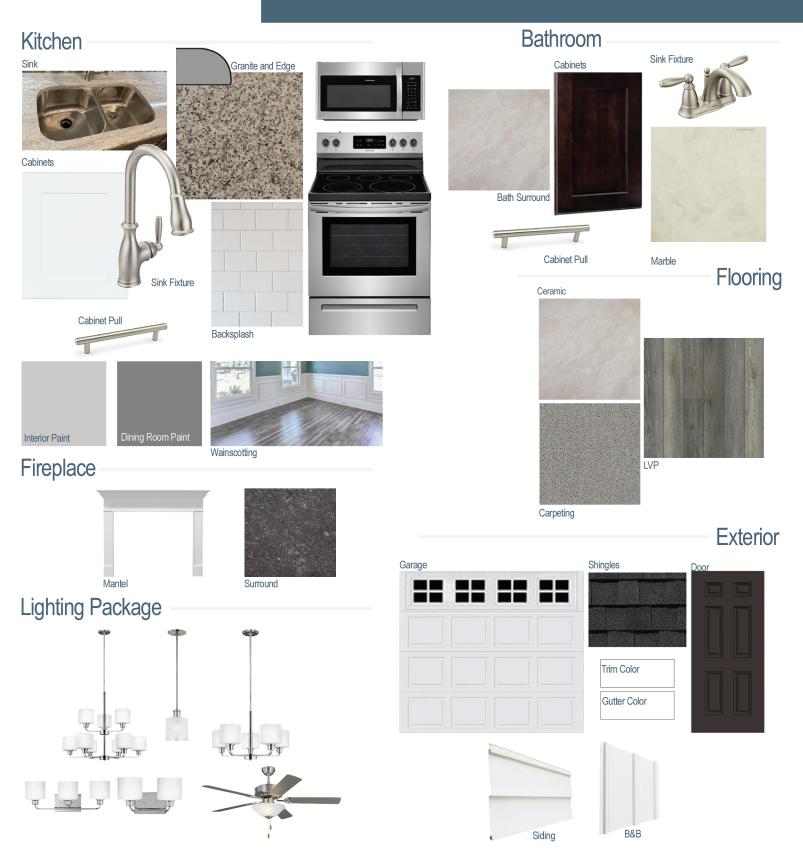

#### **Kitchen Selections:**

- Brushed Nickel Branford Kitchen Sink Fixture
- Standard SS 50/50 Double Bowl Sink
- Shaker FP White Cabinets
- Brushed Nickel BP20576195 Knob/Pull
- 1/2 Bullnose Edge Luna Pearl Granite
- 3x6 x190 Arctic White w/ 44 Bright White Grout set in Brick Pattern
- Ferguson/Frigidaire Stainless Steel Electic Appliances (Microwave Model: FFMV1846VS and Range/ Cooktop Model: FFEF3054TS)

#### **Bathroom Selections:**

- Marble #122 Countertops
- Brushed Nickel Brandford Bath Sink Fixture
- Brushed Nickle BP20576195 Knob/Pull
- CA23 12x12 w/ 89 Smoke Grey Ceramic Tile Bath Surrond
- Shaker FP Espresso Cabinets

# **Flooring Selections:**

- CA23 12x12 w/ 89 Smoke Grey Grout Ceramic Tiles (Master Bath, Hall Baths)
- Resolute 5" Plus Loft Pine 5047 LVP (Foyer, Great Room, Formal Dining, Hall 1, Kitchen/Breakfast)
- Graceful Finess Concrete Carpeting

#### **Interior Paint Selections:**

- Primary Interior Color: Passive Grey SW7064
- Dining Room Color: Cityscape SW7067 (Picture Frame Wainscotting)

## **Lighting Selections:**

- Seagull Brushed Nickel
- 2 Pendants over Kitchen Island (Model: 6139801-962)
- 4 LED recess light in Kitchen

## **Fireplace Selections:**

- DRT2040 42" LP Gas
- Wescott Mantel
- Steel Grey Surround

#### **Exterior Selections:**

- Paint grade Smooth, Craftsman 3
  Light No Shelf Door with Black Magic SW6991 Paint
- 5/0 Transom over Door with 1/2 Light GBG Sidelights
- Moire Black Shingles
- White Vinyl Siding
- White Vinyl Board & Batten
- Extra White Exterior Trim
- White Colonial/Stockton I
- White Gutters
- White 4 over 1 Windows