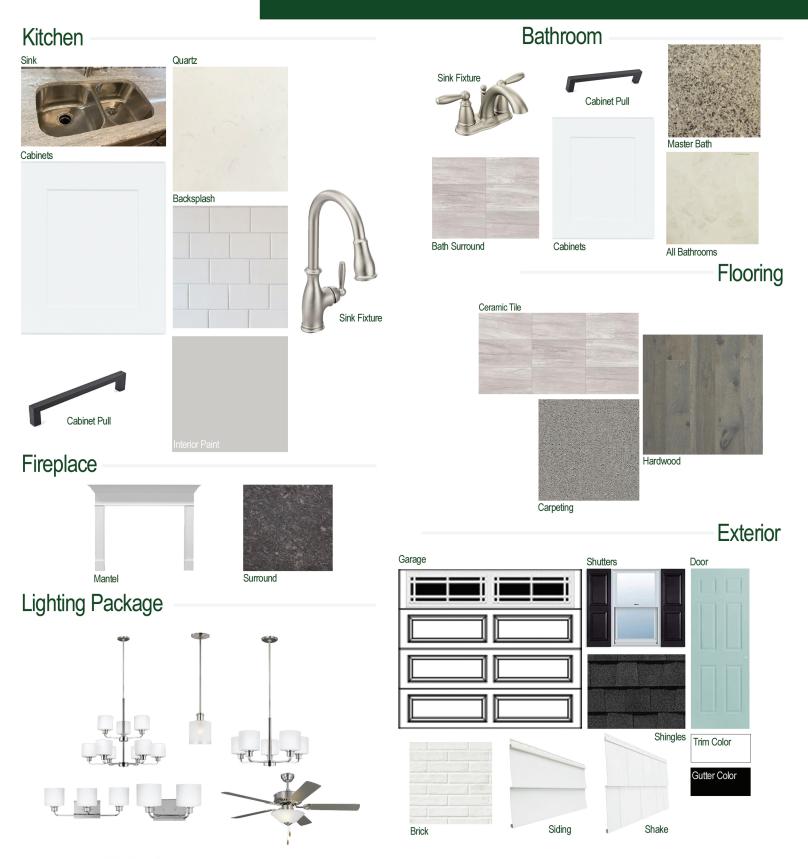

#### **Kitchen Selections:**

- Brushed Nickel Brantford Kitchen Sink Fixture
- Standard SS 50/50 Double Bowl Sink
- Shaker FP White Cabinets
- Brushed Nickel BP801160-900 Knob/Pull
- Flat Polish New Willow White Quartz
- 3x6 x0190 Arctic White w/ 44 Bright White Grout set in Brick Pattern
- Ferguson/Frigidaire Stainless Steel
  Natural Gas Cook Top and Double Wall
  Ovens

#### **Bathroom Selections:**

- Luna Pearl Granite Countertops (Master) and Marble 122 (Hall Baths)
- Brushed Nickel Brantford Bath Sink Fixture
- Brushed Nickel BP801160-900 Knob/Pull
- LP21 12x12 w/ 78 Sterling Silver Ceramic Tile Bath Surround
- Shaker FP White Cabinets

## **Flooring Selections:**

- Piedmont Hickory Dogwood 5081 HW (Foyer, Great Room, Formal Dining Room, Kitchen/Breakfast)
- LP21 12x12 w/ 78 Sterling Silver Ceramic Tile (Master Bath, Bath 2 and 3, Powder, Laundry)
- Graceful Finess Concrete Carpeting

#### **Interior Paint Selections:**

 Primary Interior Color: Passive Grey SW7064

#### **Fireplace Selctions:**

- DRT2040 42" NG
- Wescott Mantel
- Steel Grey Surround

### **Lighting Selections:**

- Norwood Brushed Nickel
- 2 Pendants over Kitchen Island (Model: 6139801-962)
- 4 LED Recess Lights in Kitchen

#### **Exterior Selections:**

- Paint grade Smooth, 6 Panel Door with Hazel SW7036 Paint
- Moire Black Shingles
- Extra White SW7006 Painted Fort Mill Brick Facade
- White Vinyl Siding
- White Vinyl Shake
- Extra White Exterior Trim
- White 6 over 6 Window Frames
- Black Raised Panel Shutters
- White Ranch/Prairie II.
- Black Gutters