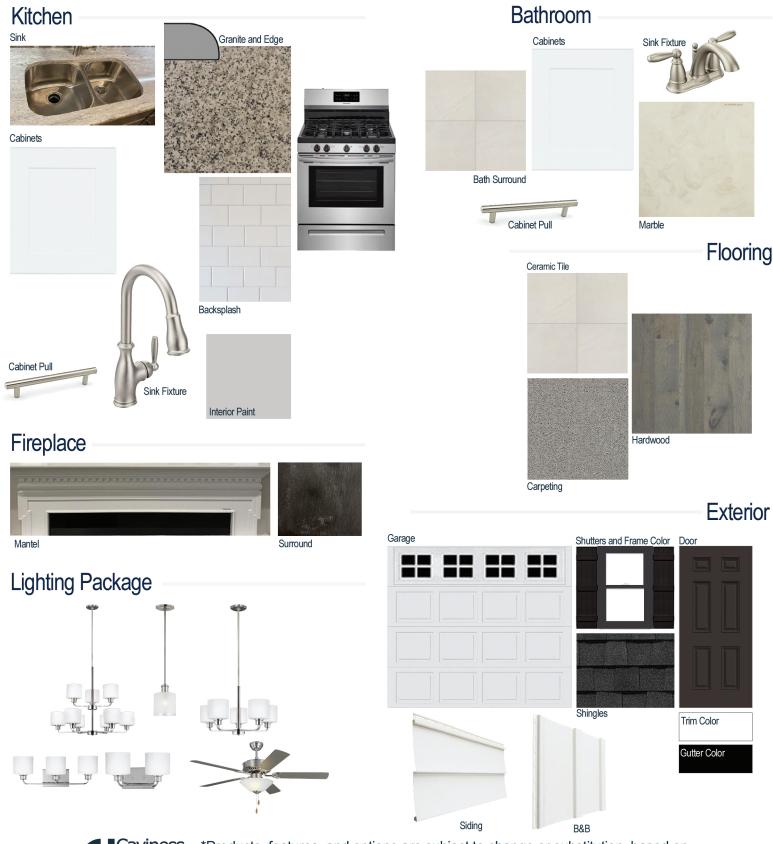

# **Kitchen Selections:**

- Brushed Nickel Brantford Kitchen Sink Fixture
- Standard SS 50/50 Double Bowl Sink
- Shaker FP White Cabinets
- Brushed Nickel BP20576195 Knob/Pull
- 1/2 Bullnose Luna Pearl Granite
- 3x6 x0190 Arctic White w/ 89 Smoke Grey Grout set in Brick Pattern
- Ferguson/Frigidaire Stainless Steel Natural Gas Range (Model: FFGF3054TS)

### **Bathroom Selections:**

- Marble #122 Countertops
- Brushed Nickel Brantford Bath Sink Fixture
- Brushed Nickel BP20576195 Knob/Pull
- BA30 12x12 w/ 89 Smoke Grey Ceramic Tile Bath Surround
- Shaker FP White Cabinets

### **Flooring Selections:**

- Piedmont Hickory Dogwood 5081 HW (Foyer, Great Room, Kitchen/Breakfast)
- BA30 12x12 w/ 89 Smoke Grey Ceramic Tile (Master Bath, Bath 2 and 3, Laundry)
- Graceful Finess Concrete Carpeting

## **Interior Paint Selections:**

 Primary Interior Color: Passive Grey SW7064

# **Fireplace Selctions:**

- DRT2040 42" NG
- Haddonfield Mantel
- Magma Black Surround

# **Lighting Selections:**

- Canfield Brushed Nickel
- 2 Pendants over Kitchen Bar (Model: 6139801-962)
- 4 LED Recess Lights in Kitchen

# **Exterior Selections:**

- Paint grade Smooth, 6 Panel Door with Black Magic SW6991 Paint
- Moire Black Shingles
- White Vinyl Siding
- White Vinyl B&B
- Extra White Exterior Trim
- Black Window Frames
- Black Board and Batten Shutters
- White Colonial/Stockton I
- Black Gutters