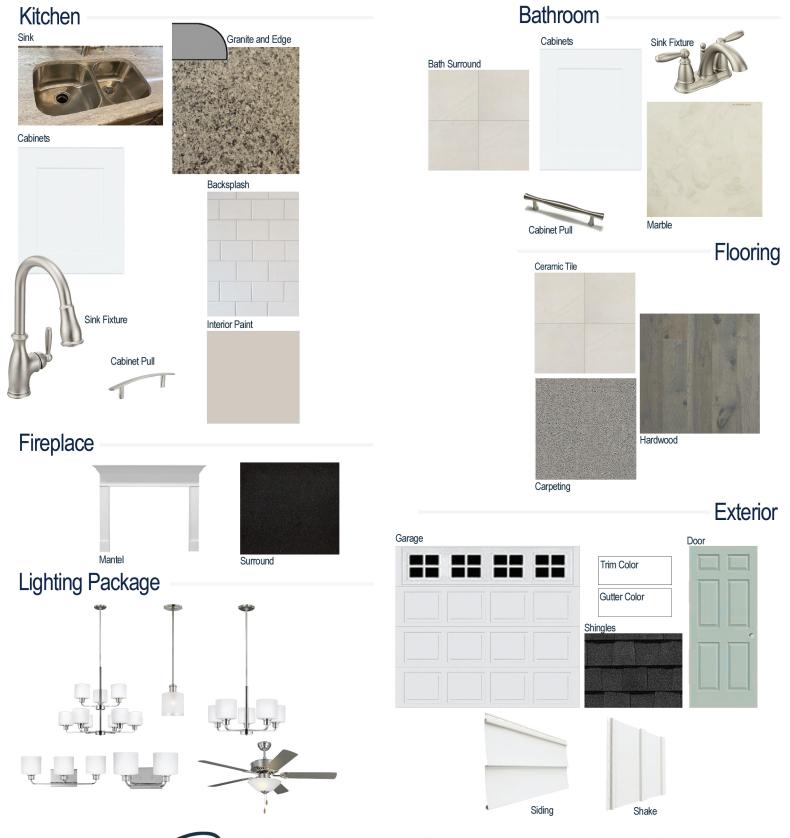

#### **Kitchen Selections:**

- Brushed Nickel Branford Kitchen Sink Fixture
- Standard SS 50/50 Double Bowl Sink
- Shaker FP White Cabinets
- Brushed Nickel 6501195 Knob/Pull
- 1/2 Bullnose Edge Azul Platino Granite
- 3x6 x190 Arctic White w/ 44 Bright White Grout set in Brick Pattern
- Ferguson/Whirlpool Stainless Steel Electic Appliances

## **Bathroom Selections:**

- Marble #122 Countertops
- Brushed Nickel Brandford Bath Sink Fixture
- Brushed Nickle BP9161196195
  Knob/Pull
- BA30 12x12 w/ 89 Smoke Grey Ceramic Tile Bath Surrond
- Shaker FP White Cabinets

## **Flooring Selections:**

- BA30 12x12 w/ 89 Smoke Grey Grout Ceramic Tiles (Master Bath, Hall Baths)
- Piedmont Hickory Dogwood 5081 HW (Foyer, Great Room, Kitchen/Breakfast)
- Graceful Finess Concrete Carpeting

#### **Interior Paint Selections:**

 Primary Interior Color: Agreeable Grey SW7029

#### **Lighting Selections:**

- Canfield Brushed Nickel
- 2 Pendants over Kitchen Island (Model: 6139801-962)
- 4 LED recess light in Kitchen (1 over Sink)

# **Fireplace Selections:**

- DRT2040 42" LP Gas
- Wescott Mantel
- Absolute Black Surround

## **Exterior Selections:**

- Paint grade Smooth, 6 Panel Door with Hazel SW6471 Paint
- 5/0 Transom over Door with 1/2 Light GBG Sidelights
- Moire Black Shingles
- White Vinyl Siding
- White Board & Batten
- White Exterior Trim
- White Colonial/Stockton I
- White Gutters
- White 4 over 1 Windows