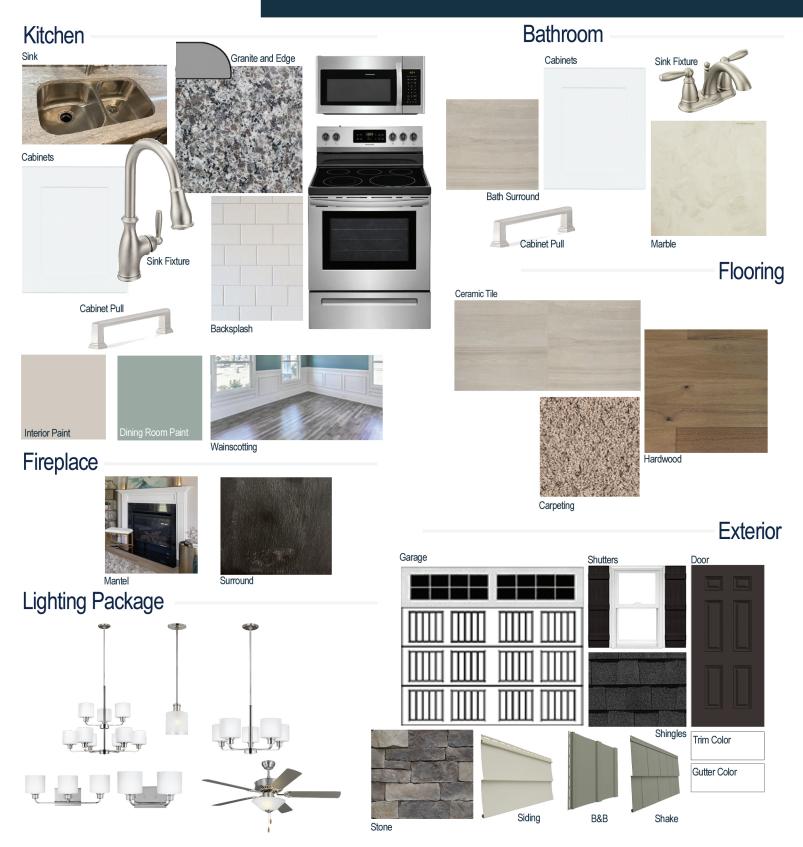

#### **Kitchen Selections:**

- Brushed Nickel Branford Kitchen Sink Fixture
- Standard SS 50/50 Double Bowl Sink
- Shaker FP White Cabinets
- Brushed Nickel BP795160195 Knob/Pull
- 1/2 Bullnose Edge Caledonia Granite
- 3x6 K101 White w/ 89 Smoke Grey Grout set in Herringbone Pattern
- Ferguson/Frigidaire Stainless Steel Electric Appliances

#### **Bathroom Selections:**

- Marble #122 Countertops
- Brushed Nickel Brandford Bath Sink Fixture
- Brushed Nickle BP795160195 Knob/Pull
- AV19 12x12 w/ 78 Sterling Silver Ceramic Tile Bath Surrond
- Shaker FP White Cabinets

### **Flooring Selections:**

- AV19 12x12 w/ 78 Sterling Silver Grout Ceramic Tiles (Master Bath, Hall Baths, Laundry Room)
- Tribute Acacia Bayou (Foyer, Great Room, Kitchen/Breakfast, Formal Dining Room)
- Braveheart 717 Dandelion Puff Carpeting

#### **Interior Paint Selections:**

- Primary Interior Color: Agreeable Grey SW7029
- Dining Room Color: Halcyon Green SW6213 (Picture Frame Wainscotting)

### **Lighting Selections:**

- Canfield Brushed Nickel
- 2 Pendants over Kitchen Island (Model: 6139801-962)
- 4 LED recess light in Kitchen (1 over Sink)

### **Fireplace Selections:**

- DRT2040 42" LP Gas
- Crestview Mantel
- Magma Black Surround

#### **Exterior Selections:**

- Paint grade Smooth, 6 Panel Door with Black Magic SW6991 Paint
- Moire Black Shingles
- Black B&B Shutters
- Canyon Ledge Mountain Stone Facade
- Sage Vinyl Siding
- · Quiet Willow Shake
- Quiet Willow Board & Batten
- White Exterior Trim
- White Sonoma/Stockton III
- White Gutters
- White 4 over 1 Windows