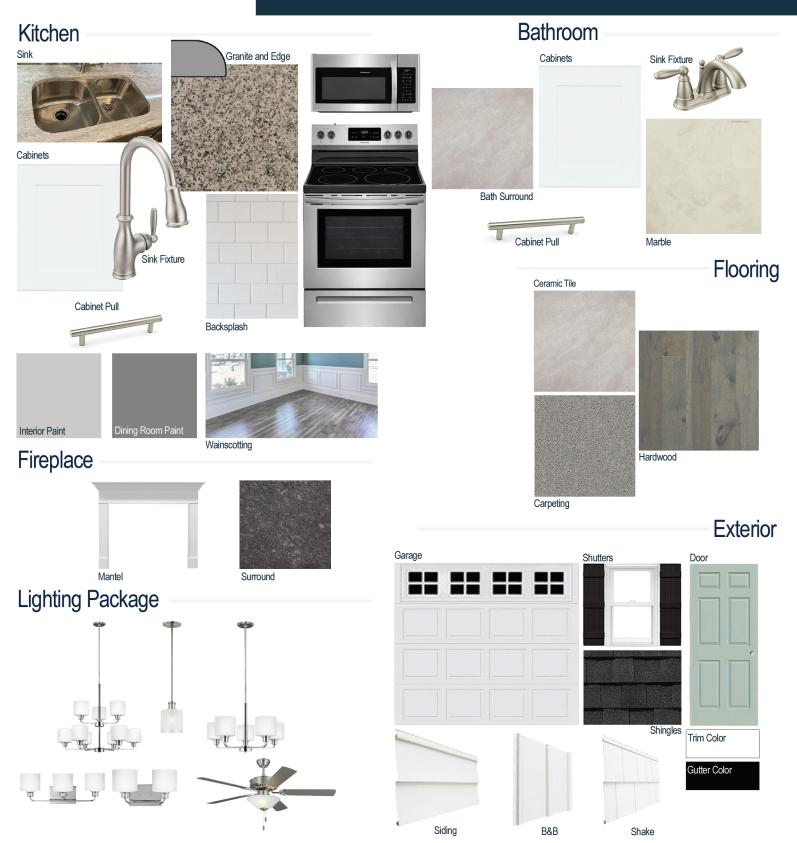

#### **Kitchen Selections:**

- Brushed Nickel Branford Kitchen Sink Fixture
- Standard SS 50/50 Double Bowl Sink
- Shaker FP White Cabinets
- Brushed Nickel BP20576195 Knob/Pull
- 1/2 Bullnose Edge Luna Pearl Granite
- 3x6 x190 Arctic White w/ 44 Bright White Grout set in Brick Pattern
- Ferguson/Frigidaire Stainless Steel Electic Appliances (Microwave Model: FFMV1846VS and Range/ Cooktop Model: FFEF3054TS)

#### **Bathroom Selections:**

- Marble #122 Countertops
- Brushed Nickel Brandford Bath Sink Fixture
- Brushed Nickle BP20576195 Knob/Pull
- CA23 12x12 w/ 89 Smoke Grey Ceramic Tile Bath Surrond
- Shaker FP Espresso Cabinets

## **Flooring Selections:**

- CA23 12x12 w/ 89 Smoke Grey Grout Ceramic Tiles (Master Bath, Hall Baths)
- Piedmont Hickory Dogwood 5081 HW (Foyer, Great Room, Formal Dining, Kitchen/Breakfast)
- · Graceful Finess Concrete Carpeting

#### **Interior Paint Selections:**

- Primary Interior Color: Passive Grey SW7064
- Dining Room Color: Cityscape SW7067 (Picture Frame Wainscotting)

## **Lighting Selections:**

- Seagull Brushed Nickel
- 2 Pendants over Kitchen Bar (Model: 6139801-962)
- 4 LED recess light in Kitchen

### **Fireplace Selections:**

- LP Gas Line by Vendor
- Wescott Mantel
- Steel Grey Surround

### **Exterior Selections:**

- Paint grade Smooth, Craftsman 3 Light No Shelf Door with Hazel SW6471 Paint
- 5/0 Transom over Door with 1/2 Light GBG Sidelights
- Moire Black Shingles
- · White Vinyl Siding
- White Vinyl Shake
- · White Vinyl Board & Batten
- Extra White Exterior Trim
- · Black Board & Batten Shutters
- White Colonial/Stockton I
- Black Gutters
- White 4 over 4 Windows