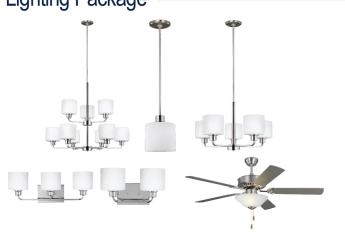

#### **Lighting Selections:**

- · Canfield Brushed Nickel
- 2 Pendants over Kitchen Bar (Model: 6128801-962)
- 4 LED recess light in Kitchen