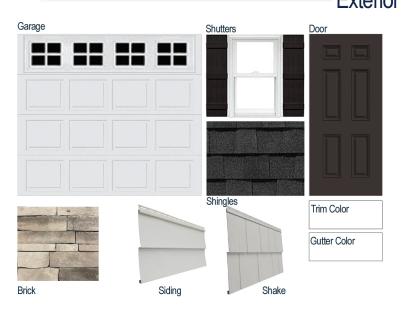

#### **Exterior Selections:**

- Paint grade Smooth, Craftsman 3
  Light No Shelf Door with Black Magic SW6991 Paint
- 3/0 Transom over Door
- Moire Black Shingles
- · Canyon Ledge Slate Facade
- Silver Grey Vinyl Siding
- · Victorian Grey Vinyl Shake
- Extra White Exterior Trim
- Black Board & Batten Shutters
- White Colonial/Stockton I
- White Gutters
- White 4 over 1 Windows