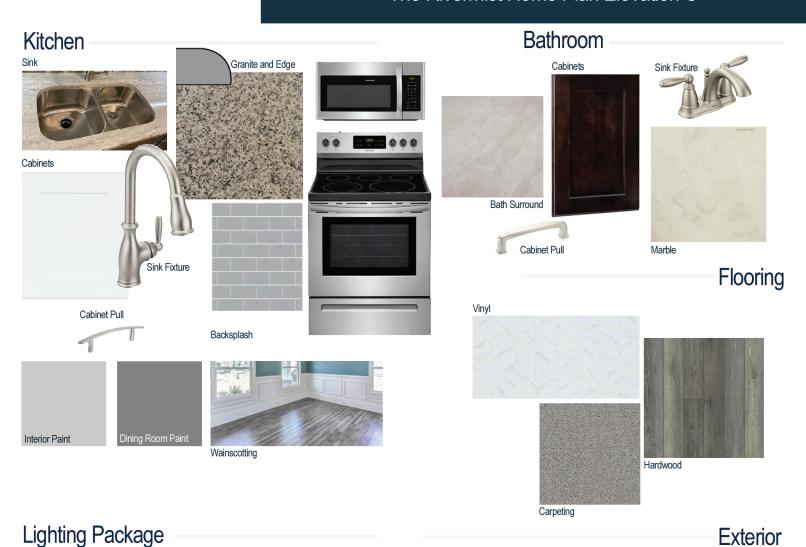

#### **Kitchen Selections:**

- Brushed Nickel Branford Kitchen Sink Fixture
- Standard SS 50/50 Double Bowl Sink
- Shaker FP White Cabinets
- Brushed Nickel 6501195 Knob/Pull
- 1/2 Bullnose Edge Luna Pearl Granite
- 3x6 x114 Desert grey w/ 44 Bright White Grout set in Brick Pattern
- Ferguson/Frigidaire Stainless Steel Electic Appliances (Microwave Model: FFMV1846VS and Range/ Cooktop Model: FFEF3054TS)

#### **Bathroom Selections:**

- Marble #122 Countertops
- Brushed Nickel Brandford Bath Sink Fixture
- Brushed Nickle BP81092180 Knob/Pull
- CA23 12x12 w/ 89 Smoke Grey Ceramic Tile Bath Surrond
- Shaker FP Espresso Cabinets

### **Flooring Selections:**

- Pro 12 II 180 Summit Vinyl (Laundry, All Bathrooms)
- Resolute 5" Plus Loft Pine 5047 LVP (Foyer, Great Room, Formal Dining, Kitchen/Breakfast, Hall 1)
- · Graceful Finess Concrete Carpeting

#### **Interior Paint Selections:**

- Primary Interior Color: Passive Grey SW7064
- Dining Room Color: Cityscape SW7076 (Picture Frame Wainscotting)