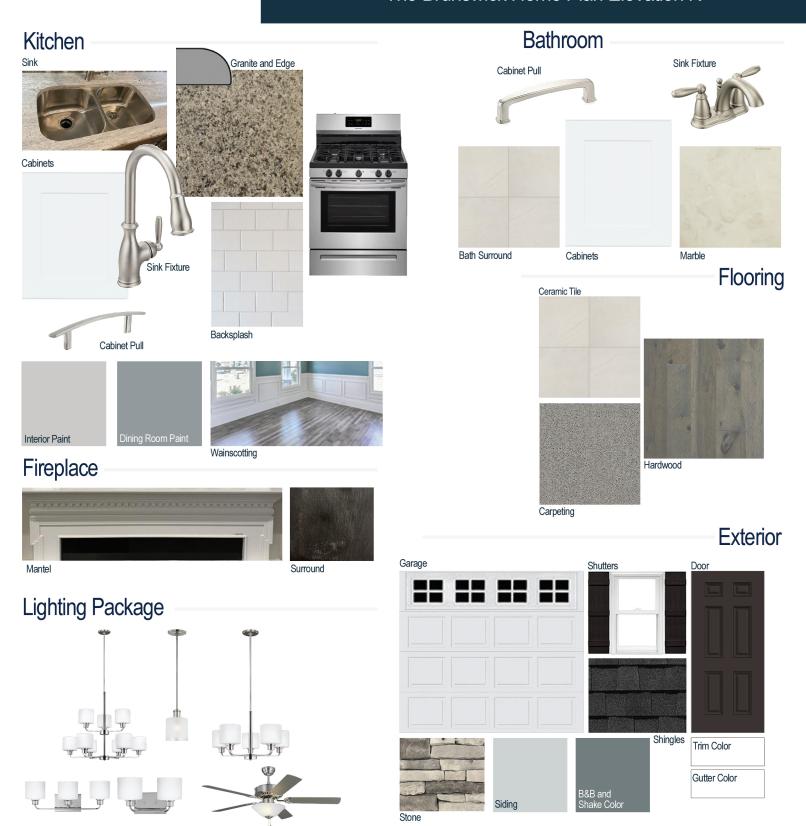

#### **Kitchen Selections:**

- Brushed Nickel Brantford Kitchen Sink Fixture
- Standard SS 50/50 Double Bowl Sink
- Shaker FP White Cabinets
- Brushed Nickel 6501195 Knob/Pull
- 1/2 Bullnose Azul Platino Granite
- 3x6 x0190 Arctic White w/ 44 Bright White Grout set in Brick Pattern
- Ferguson/Frigidaire Stainless Steel Natural Gas Range (Model: FFGF3054TS)

#### **Bathroom Selections:**

- Marble #122 Countertops
- Brushed Nickel Brantford Bath Sink Fixture
- Brushed Nickel BP81092195 Knob/Pull
- BA30 12x12 w/ 89 Smoke Grey Ceramic Tile Bath Surround
- Shaker FP White Cabinets

### **Flooring Selections:**

- Piedmont Hickory Dogwood 5081 HW (Foyer, Great Room, Formal Dining Room, Kitchen/Breakfast)
- BA30 12x12 w/ 89 Smoke Grey Ceramic Tile (Master Bath, Bath 2 and 3, Laundry, Powder)
- Graceful Finess Concrete Carpeting

#### **Interior Paint Selections:**

- Primary Interior Color: Passive Grey SW7064
- Dining Room Color: Cadet SW9143 (Picture Frame Wainscotting)

### **Fireplace Selctions:**

- DRT2040 42" NG
- Haddonfield Mantel
- Magma Black Surround

### **Lighting Selections:**

- Canfield Brushed Nickel
- Pendants in Kitchen (Model: 6128801-962)
- 4 LED recess light in Kitchen

#### **Exterior Selections:**

- Paint grade Smooth, 6 Panel Door with Black Magic SW6991 Paint
- Moire Black Shingles
- Southern Ledge Mountain Facade
- SW6232 Misty Fiber Cement Siding
- SW6235 Foggy Day Fiber Cement Shake
- SW6235 Foggy Day Fiber Cement B&B
- Extra White Exterior Trim
- Black Board and Batten Shutters
- White Colonial/Stockton I
- White Gutters