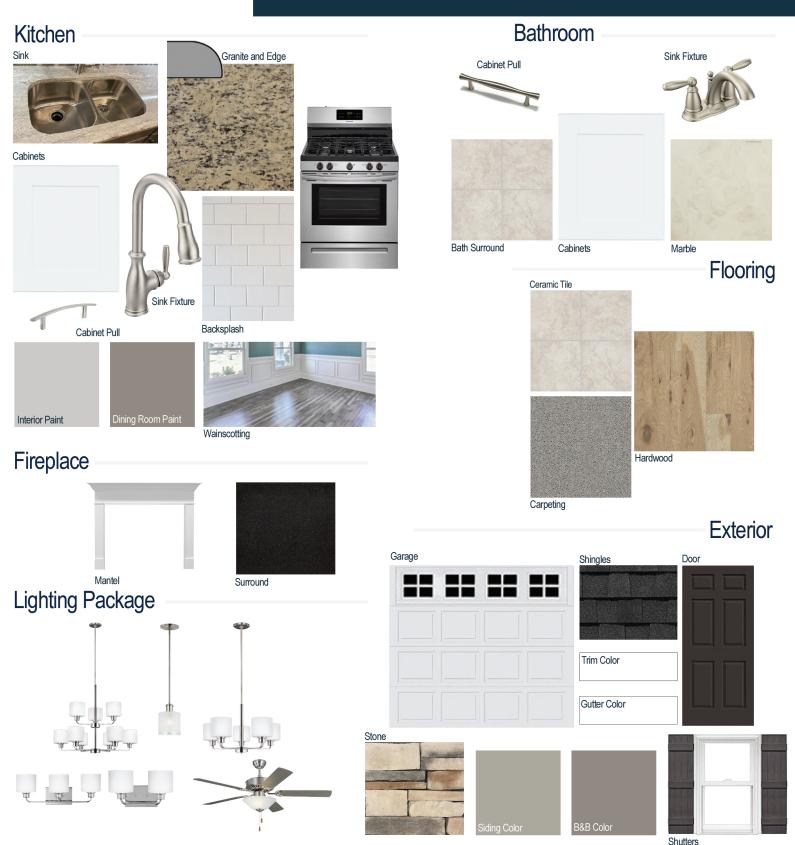

#### **Kitchen Selections:**

- Brushed Nickel Brantford Kitchen Sink Fixture
- Standard SS 50/50 Double Bowl Sink
- Shaker FP White Cabinets
- Brushed Nickel 6501195 Knob/Pull
- 1/2 Bullnose Santa Cecilia Light Granite
- 3x6 190 Arctic White w/ 23 Antique White Grout set in Brick Pattern
- Ferguson/Frigidaire Stainless Steel Natural Gas Range (Model: FFGF3054TS)

#### **Bathroom Selections:**

- Marble #122 Countertops
- Brushed Nickel Brantford Bath Sink Fixture
- Brushed Nickel BP9161196195 Knob/Pull
- AR04 12x12 w/ 90 Light Pewter Grout Ceramic Tile Bath Surround
- Shaker FP White Cabinets

#### **Flooring Selections:**

- Piedmont Hickory Morningside 1078 (Foyer, Great Room, Formal Dining Room, Kitchen/Breakfast)
- AR04 12x12 w/ 90 Light Pewter Grout Ceramic Tile (Master Bath, Bath 2, Laundry)
- Graceful Finess Concrete Carpeting

#### **Interior Paint Selections:**

- Primary Interior Color: Passive Grey SW7064
- Dining Room Color: Dovetail SW7018 (Picture Frame Wainscotting)

#### **Fireplace Selctions:**

- DRT2040 42" NG
- Wescott Mantel
- Absolute Black Surround

#### **Lighting Selections:**

- Canfield Brushed Nickel
- Pendants in Kitchen over Island (Model: 6139801-962)
- 4 LED recess light in Kitchen

#### **Exterior Selections:**

- Paint grade Smooth, 6 Panel Door with Domino SW6989 Paint
- Moire Black Shingles
- Canyon Ledge Shadow Mountain Facade
- SW7071 Dorian Grey Fiber Cement Siding
- SW7018 Dovetail Fiber Cement B&B
- · Peppercorn Board & Batten Shutters
- White Exterior Trim
- White Colonial/Stockton I
- White Gutters