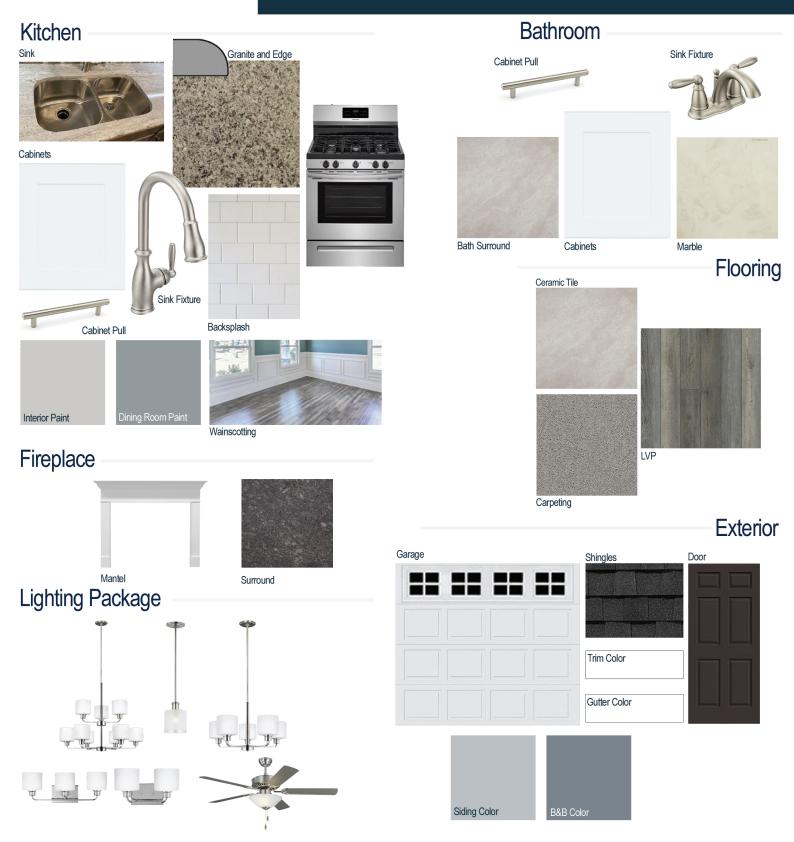

#### **Kitchen Selections:**

- Brushed Nickel Brantford Kitchen Sink Fixture
- Standard SS 50/50 Double Bowl Sink
- Shaker FP White Cabinets
- Brushed Nickel BP20576195 Knob/Pull
- 1/2 Bullnose Luna Pearl Granite
- 3x6 190 Arctic White w/ 89 Smoke Grey Grout set in Brick Pattern
- Ferguson/Frigidaire Stainless Steel Natural Gas Range (Model: FFGF3054TS)

#### **Bathroom Selections:**

- Marble #122 Countertops
- Brushed Nickel Brantford Bath Sink Fixture
- Brushed Nickel BP20576195 Knob/Pull
- CA23 12x12 w/ 89 Smoke Grey Grout Ceramic Tile Bath Surround
- Shaker FP White Cabinets

## **Flooring Selections:**

- Resolute 5" Plus Loft Pine 5047 LVP (Foyer, Great Room, Formal Dining Room, Kitchen/Breakfast, Powder Room)
- CA23 12x12 w/ 89 Smoke Grey Grout Ceramic Tile (Master Bath, Bath 2, Laundry)
- Graceful Finess Concrete Carpeting

#### **Interior Paint Selections:**

- Primary Interior Color: Passive Grey SW7064
- Dining Room Color: Cityscape SW7067 (Picture Frame Wainscotting)

# **Fireplace Selctions:**

- DRT2040 42" NG
- Wescott Mantel
- Steel Grey Surround

## **Lighting Selections:**

- Canfield Brushed Nickel
- Pendants in Kitchen over Island (Model: 6139801-962)
- 4 LED recess light in Kitchen

#### **Exterior Selections:**

- Paint grade Smooth, 6 Panel Door with Black Magic SW6991 Paint
- Moire Black Shingles
- SW6247 Krypton Fiber Cement Siding
- SW6249 Storm Cloud Fiber Cement B&B
- White Exterior Trim
- White Colonial/Stockton I
- White Gutters