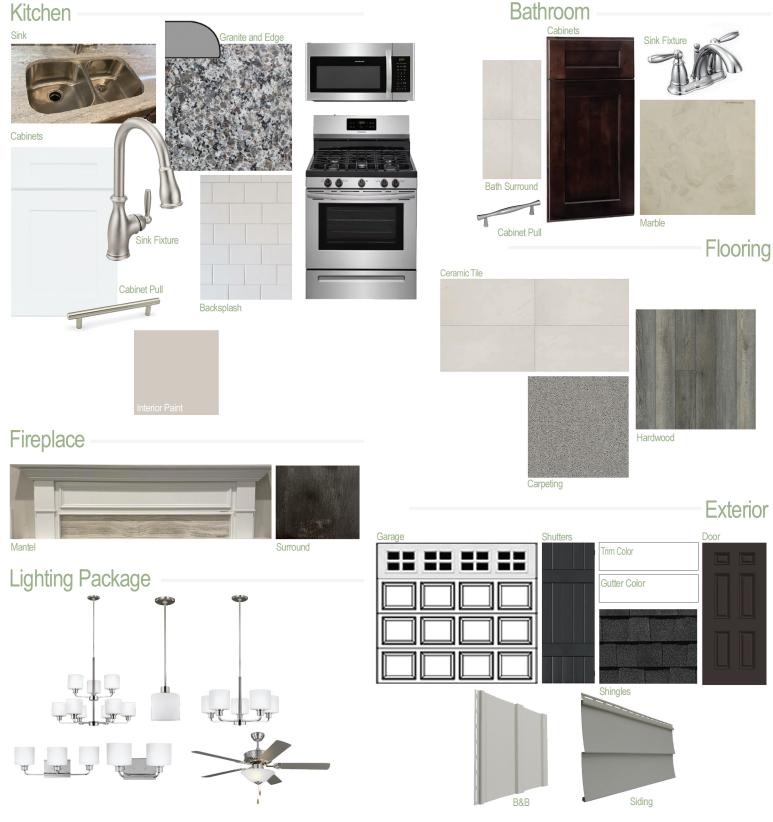

#### **Kitchen Selections:**

- Brushed Nickle Branford Kitchen Sink Fixture
- Standard SS 50/50 Double Bowl Sink
- Shaker FP White Cabinets
- Brushed Nickle BP20576195 Knob/Pull
- 1/2 Bullnose New Caledonia Granite
- 3x6 x0190 Arctic White w/ 44 Bright White Grout set in Brick Pattern
- Ferguson/Frigidaire Stainless Steel Electic Microwave Model: FFMV1846VS
- Natural Gas Range/Cooktop Model: FFGF3054TS

#### **Bathroom Selections:**

- Marble #122 Countertops
- Chrome Brandford Bath Sink Fixture
- Chrome BP9161196180 Knob/Pull
- BA30 12x12 w/ 89 Smoke Grey Ceramic Tile Bath Surrond
- Shaker FP Espresso Cabinets

#### **Flooring Selections:**

- Resolute 5" Plus Loft Pine 5047 (Foyer, Great Room, Kitchen/Breakfast)
- BA30 12x12 w/ 89 Smoke Grey Ceramic Tile (Master Bath, Bath 2, Powder Room, Laundry Room)
- Graceful Finess Concrete Carpeting

#### **Fireplace Selctions:**

- DRT2040 42" NG
- Haddonfield Mantel
- Magma Black Surround

#### **Lighting Selections:**

- Canfield Brushed Nickle
- 2 Pendants over Kitchen Island (Model: 6128801-962)
- 4 LED recess light in Kitchen

#### **Exterior Selections:**

- Paint grade Smooth, 6 Panel Door with Salute SW7582 Paint
- Moire Black Shingles
- Deep Granite Vinyl Siding
- Victorian Grey Vinyl B&B
- Black Board and Batten Shutters
- White Exterior Trim
- White Colonial/Stockton I Garage
  Door
- White Gutters