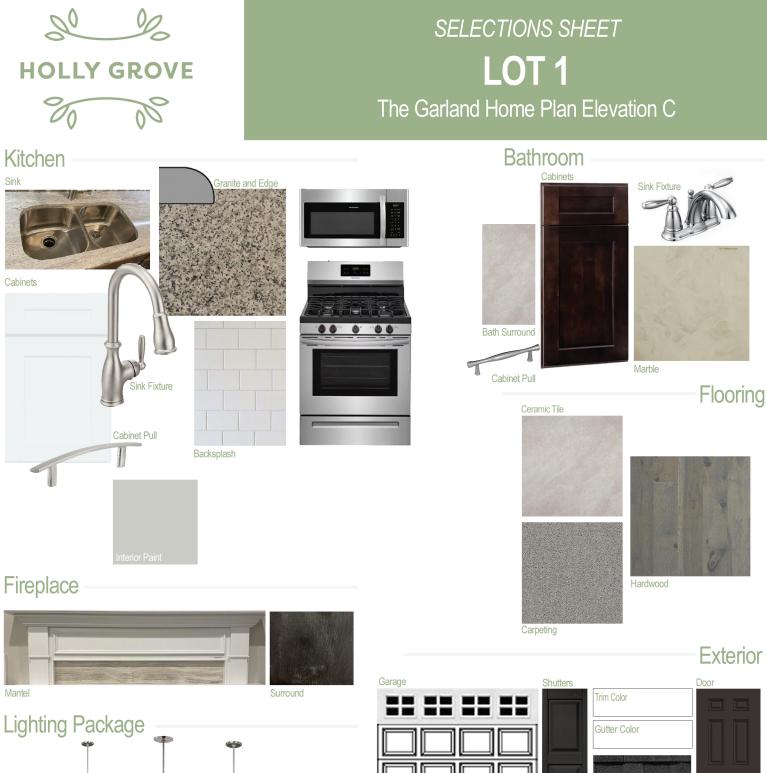

#### **Kitchen Selections:**

- Brushed Nickle Branford Kitchen Sink Fixture
- Standard SS 50/50 Double Bowl Sink
- Shaker FP White Cabinets
- Brushed Nickle BP20576195 Knob/Pull
- 1/2 Bullnose Luna Pearl Granite
- 3x6 x0190 Arctic White w/ 44 Bright White Grout set in Brick Pattern
- Ferguson/Frigidaire Stainless Steel Electic Microwave Model: FFMV1846VS
- Natural Gas Range/Cooktop Model: FFGF3054TS

#### **Bathroom Selections:**

- Marble #122 Countertops
- Chrome Brandford Bath Sink Fixture
- Chrome BP9161196180 Knob/Pull
- CA23 12x12 w/ 89 Smoke Grey Ceramic Tile Bath Surrond
- Shaker FP Espresso Cabinets

#### **Flooring Selections:**

- Piedmont Hickory Dogwood 5081 HW (Foyer, Great Room, Kitchen/Breakfast)
- CA23 12x12 w/ 89 Smoke Grey Ceramic Tile (Master Bath, Bath 2, Powder Room, Laundry Room)
- Graceful Finess Concrete Carpeting

## **Interior Paint Selections:**

 Primary Interior Color: Passive Grey SW7064

### **Fireplace Selctions:**

- DRT2040 42" NG
- Haddonfield Mantel
- Magma Black Surround

#### **Exterior Selections:**

- Paint grade Smooth, 6 Panel Door with Black Magic SW6991 Paint
- Moire Black Shingles
- Southern Ledge Mountain Facade
- Silver Grey Vinyl Siding
- Brunswick Vinyl B&B
- Black Raised Panel Shutters
- White Exterior Trim
- White Colonial/Stockton I Garage
  Door
- White Gutters