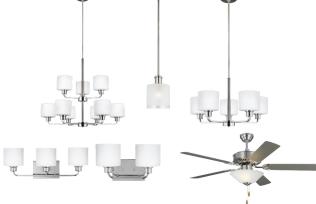

## **Lighting Selections:**

- Canfield Brushed Nickle
- 2 Pendants over Kitchen Island (Model: 6139801-962)
- 4 LED recess light in Kitchen