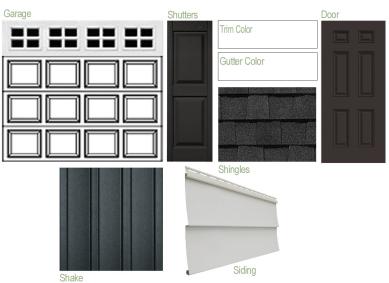

#### **Exterior Selections:**

- Paint grade Smooth, 6 Panel Door with Black Magic SW6991 Paint
- Moire Black Shingles
- Southern Ledge Mountain Facade
- Silver Grey Vinyl Siding
- Brunswick Vinyl B&B
- Black Raised Panel Shutters
- White Exterior Trim
- White Colonial/Stockton I Garage
  Door
- White Gutters