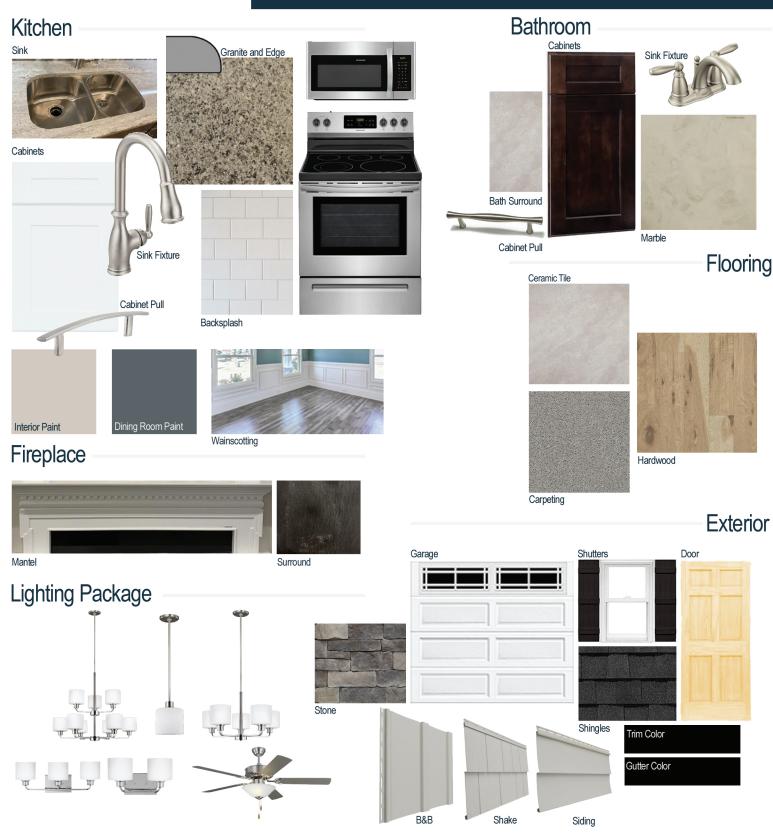

#### **Kitchen Selections:**

- Brushed Nickle Branford Kitchen Sink Fixture
- Standard SS 50/50 Double Bowl Sink
- Shaker FP White Cabinets
- Brushed Nickle 6501195 Knob/Pull
- 1/2 Bullnose Azul Platino Granite
- 3x6 x0190 Arctic White w/ 44 Bright White Grout set in Brick Pattern
- Ferguson/Frigidaire Stainless Steel Electic Appliances (Microwave Model: FFMV1846VS and Range/Cooktop Model: FFEF3054TS)

#### **Bathroom Selections:**

- Marble #122 Countertops
- Brushed Nickle Brandford Bath Sink Fixture
- Brushed Nickle BP9161196195
  Knob/Pull
- CA23 12x12 w/ 89 Smoke Grey Grout Ceramic Tile Bath Surrond
- Shaker FP Espresso Cabinets

#### **Flooring Selections:**

- Piedmont Hickory Dogwood 5081 HW (Foyer, Great Room, Formal Dining Kitchen/Breakfast, Formal Living Room)
- CA23 12x12 w/ 89 Light Smoke Grey Grout Ceramic Tile (Master Bath, Bath 2, Bath 3, Laundry Room, Powder Room)
- Graceful Finess Concrete Carpeting

#### **Interior Paint Selections:**

- Primary Interior Color: Agreeable Gray SW7036
- Dining Room Color: Grays Harbor SW6236 (Picture Frame Wainscotting)

#### **Fireplace Selctions:**

- DRT2040 42" LP
- Homestead Mantel
- Magma Black Surround

#### **Lighting Selections:**

- Canfield Brushed Nickle
- 2 Pendants over Kitchen Island (Model: 6128801-962)
- 4 LED recess light in Kitchen

#### **Exterior Selections:**

- Paint grade Smooth, 6 Panel Door with Sunbeam Yellow SW0078 Paint
- Moire Black Shingles
- Victorian Grey Vinyl Siding
- Victorian Grey Vinyl Shake
- Victorian Grey Vinyl B&B
- Canyon Ledge Mountain Facade
- White Exterior Trim
- Black Board & Batten Shutters
- White Ranch/Prairie II Garage Door
- Black Gutters