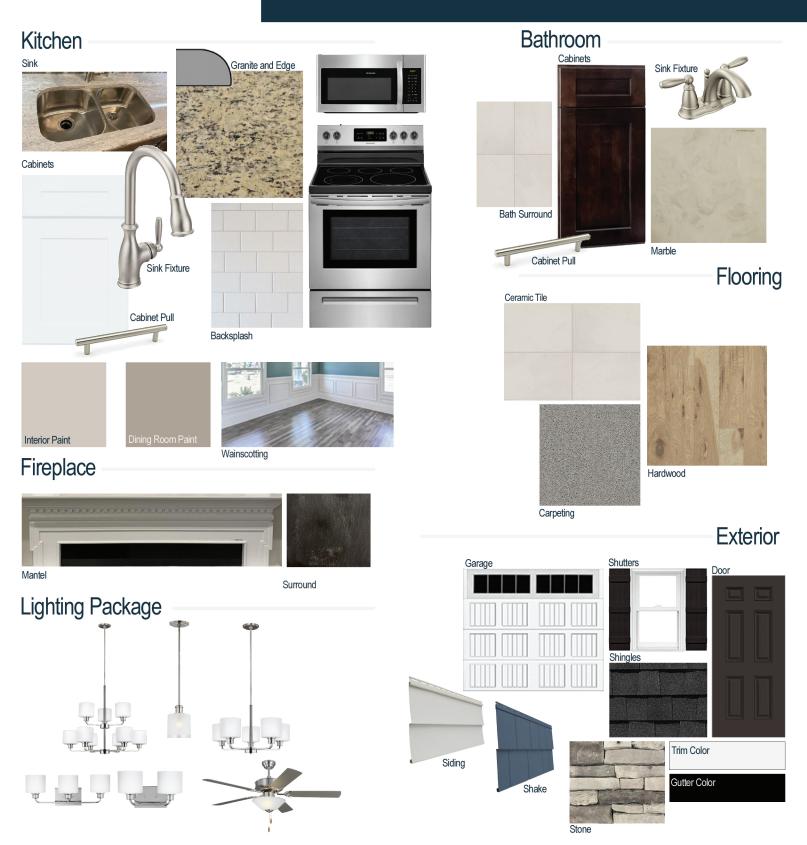

#### **Kitchen Selections:**

- Brushed Nickle Branford Kitchen Sink Fixture
- Standard SS 50/50 Double Bowl Sink
- Shaker FP White Cabinets
- Brushed Nickle BP20576195 Knob/Pull
- 1/2 Bullnose Santa Cecilia Light Granite
- 3x6 x0190 Arctic White w/ 44 Bright White Grout set in Brick Pattern
- Ferguson/Frigidaire Stainless Steel Electic Appliances (Microwave Model: FFMV1846VS and Range/ Cooktop Model: FFEF3054TS)

#### **Bathroom Selections:**

- Marble #122 Countertops
- Brushed Nickle Brandford Bath Sink Fixture
- Brushed Nickle BP20576195 Knob/Pull
- BA30 12x12 w/ 89 Smoke Grey Grout Ceramic Tile Bath Surrond
- Shaker FP Espresso Cabinets

### **Flooring Selections:**

- Piedmont Hickory Morningside 1078
  HW (Foyer, Great Room, Formal Dining Kitchen/Breakfast, Formal Living Room)
- BA30 12x12 w/ 89 Light Smoke Grey Grout Ceramic Tile (Master Bath, Bath 2 and 3, Laundry Room, Powder Room)
- · Graceful Finess Soft Taupe Carpeting

#### **Interior Paint Selections:**

- Primary Interior Color: Agreeable Gray SW7036
- Dining Room Color: Mega Greige SW7031 (Picture Frame Wainscotting)

#### **Fireplace Selctions:**

- DRT2040 42" LP
- Homestead Mantel
- Magma Black Surround

#### **Lighting Selections:**

- Canfield Brushed Nickle
- 2 Pendants over Kitchen Island (Model: 6139801-962)
- 4 LED recess light in Kitchen

#### **Exterior Selections:**

- Paint grade Smooth, 6 Panel Door with Black Magic SW6991 Paint
- Moire Black Shingles
- Silver Grey Vinyl Siding
- Newport Bay Vinyl Shake
- · Southern Ledge Mountain Facade
- White Exterior Trim
- Black Board & Batten Shutters
- White Sonoma/Stockbridge Garage Door
- White Gutters