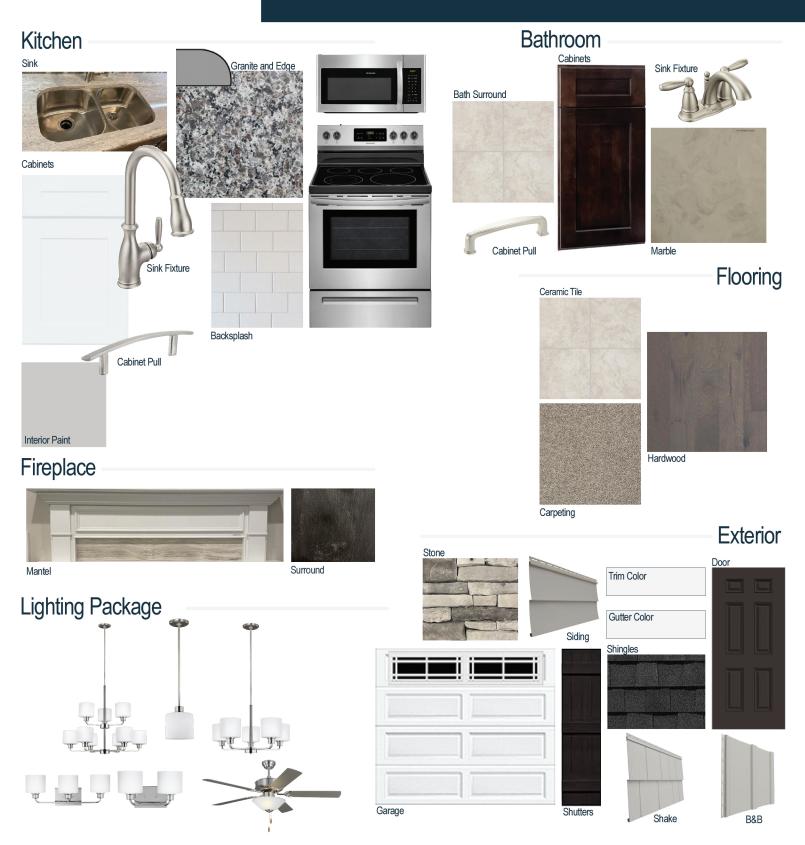

#### **Kitchen Selections:**

- Brushed Nickle Branford Kitchen Sink Fixture
- Standard SS 50/50 Double Bowl Sink
- Shaker FP White Cabinets
- Brushed Nickle 6501195 Knob/Pull
- 1/2 Bullnose Caledonia Granite
- 3x6 x0190 Arctic White w/ 44 Bright White Grout set in Brick Pattern
- Ferguson/Frigidaire Stainless Steel Electic Appliances (Microwave Model: FFMV1846VS and Range/ Cooktop Model: FFEF3054TS)

#### **Bathroom Selections:**

- Marble #122 Countertops
- Brushed Nickle Brandford Bath Sink Fixture
- Brushed Nickle BP81092195 Knob/Pull
- AR04 12x12 w/ 90 Light Pewter Grout Ceramic Tile Bath Surrond
- Shaker FP Espresso Cabinets

## **Flooring Selections:**

- Piedmont Hickory Metro Brown 7065
  HW (Foyer, Great Room, Formal Dining Kitchen/Breakfast)
- AR04 12x12 w/ 90 Light Pewter Grout Ceramic Tile (Master Bath, Bath 2 and 3, Laundry Room, Powder Room)
- Graceful Finess Soft Taupe Carpeting

#### **Interior Paint Selections:**

 Primary Interior Color: Agreeable Gray SW7036

#### **Fireplace Selctions:**

- DRT2040 42" LP
- · Haddonfield Mantel
- Magma Black Surround

### **Lighting Selections:**

- Canfield Brushed Nickle
- 2 Pendants over Kitchen Island (Model: 6128801-962)
- 4 LED recess light in Kitchen
- 4 LED recess light in Great Room

#### **Exterior Selections:**

- Paint grade Smooth, 6 Panel Door with Black Magic SW6991 Paint
- Moire Black Shingles
- Black Metal Roof
- · Harbor Grey Vinyl Siding
- · Victorian Grey Vinyl Shake
- Victorian Grey Vinyl B&B
- · Southern Ledge Mountain Facade
- White Exterior Trim
- Black Board & Batten Shutters
- White Ranch/Prairie II Garage Door
- White Gutters