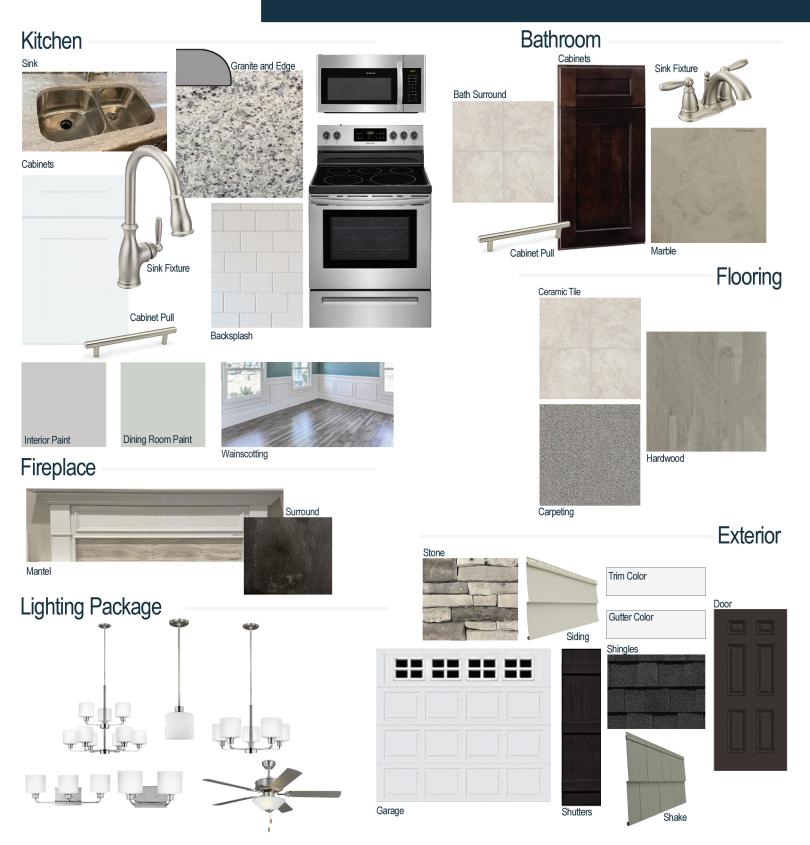

#### **Kitchen Selections:**

- Brushed Nickle Branford Kitchen Sink Fixture
- Standard SS 50/50 Double Bowl Sink
- Shaker FP White Cabinets
- Brushed Nickle BP20576195 Knob/Pull
- 1/2 Bullnose Ashen White Granite
- 3x6 x0190 Arctic White w/ 44 Bright White Grout set in Brick Pattern
- Ferguson/Frigidaire Stainless Steel Electic Appliances (Microwave Model: FFMV1846VS and Range/ Cooktop Model: FFEF3054TS)

#### **Bathroom Selections:**

- Marble #122 Countertops
- Brushed Nickle Brandford Bath Sink Fixture
- Brushed Nickle BP20576195 Knob/Pull
- AR04 12x12 w/ 90 Light Pewter Grout Ceramic Tile Bath Surrond
- Shaker FP Espresso Cabinets

### **Flooring Selections:**

- Piedmont Hickory Centennial Grey 5077 HW (Foyer, Great Room, Formal Dining Kitchen/Breakfast, Office/Flex)
- AR04 12x12 w/ 90 Light Pewter Grout Ceramic Tile (Master Bath, Bath 2 and 3, Laundry Room)
- · Graceful Finess Concrete Carpeting

#### **Interior Paint Selections:**

- Primary Interior Color: Agreeable Gray SW7036
- Dining Room Color: Sea Salt SW6204 (Picture Frame Wainscotting Detail)

#### **Fireplace Selctions:**

- DRT2040 42" LP
- Haddonfield Mantel
- Magma Black Surround

#### **Lighting Selections:**

- Canfield Brushed Nickle
- 2 Pendants over Kitchen Bar (Model: 6128801-962)
- · 4 LED recess light in Kitchen
- · 4 LED recess light in Great Room

#### **Exterior Selections:**

- Paint grade Smooth, 6 Panel Door with Black Magic SW6991 Paint
- Moire Black Shingles
- Sage Vlnyl Siding
- · Quiet Willow Vinyl Shake
- Southern Ledge Mountain Facade
- White Exterior Trim
- · Black Board & Batten Shutters
- White Colonial/Stockton I Garage Door
- White Gutters