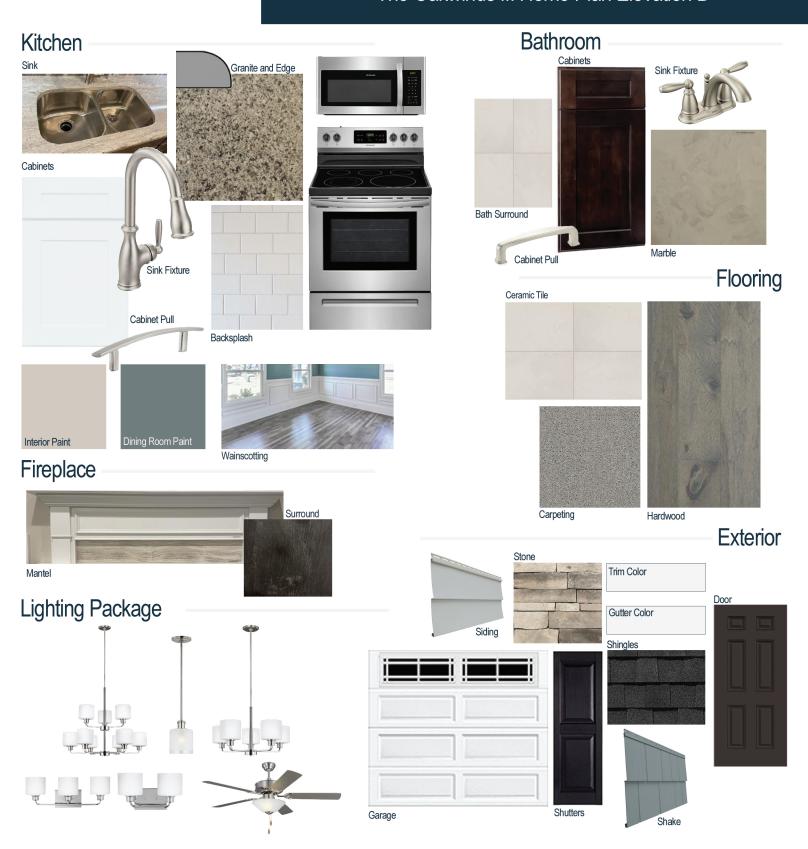

#### **Kitchen Selections:**

- Brushed Nickle Branford Kitchen Sink Fixture
- Standard SS 50/50 Double Bowl Sink
- Shaker FP White Cabinets
- Brushed Nickle 6501195 Knob/Pull
- 1/2 Bullnose Azul Platino Granite
- 3x6 x0190 Arctic White w/ 44 Bright White Grout set in Brick Pattern
- Ferguson/Frigidaire Stainless Steel Electic Appliances (Microwave Model: FFMV1846VS and Range/ Cooktop Model: FFEF3054TS)

#### **Bathroom Selections:**

- Marble #122 Countertops
- Brushed Nickle Brandford Bath Sink Fixture
- Brushed Nickle BP81092195 Knob/Pull
- BA30 12x12 w/ 89 Smoke Grey Ceramic Tile Bath Surrond
- Shaker FP Espresso Cabinets

### **Flooring Selections:**

- Piedmont Hickory Dogwood 5081 HW (Foyer, Great Room, Formal Dining Kitchen/Breakfast)
- BA30 12x12 w/ 89 Smoke Grey Ceramic Tile (Master Bath, Bath 2 and 3, Powder Room, Laundry Room)
- Graceful Finess Concrete Carpeting

#### **Interior Paint Selections:**

- Primary Interior Color: Agreeable Gray SW7036
- Dining Room Color: Foggy Day SW6235 (Picture Frame Wainscotting Detail)

#### **Fireplace Selctions:**

- DRT2040 42" LP
- Haddonfield Mantel
- Magma Black Surround

#### **Lighting Selections:**

- Canfield Brushed Nickle
- 2 Pendants over Kitchen Island (Model: 6139801-962)
- 4 LED recess light in Kitchen

#### **Exterior Selections:**

- Paint grade Smooth, 6 Panel Door with Black Magic SW6991 Paint
- Moire Black Shingles
- Black Metal Roof
- Everest VInyl Siding
- English Wedgewood Vinyl Shake
- Canyon Ledge Slate Facade
- White Exterior Trim
- Black Raised Panel Shutters
- White Ranch/Prairie II Garage Door
- White Gutters