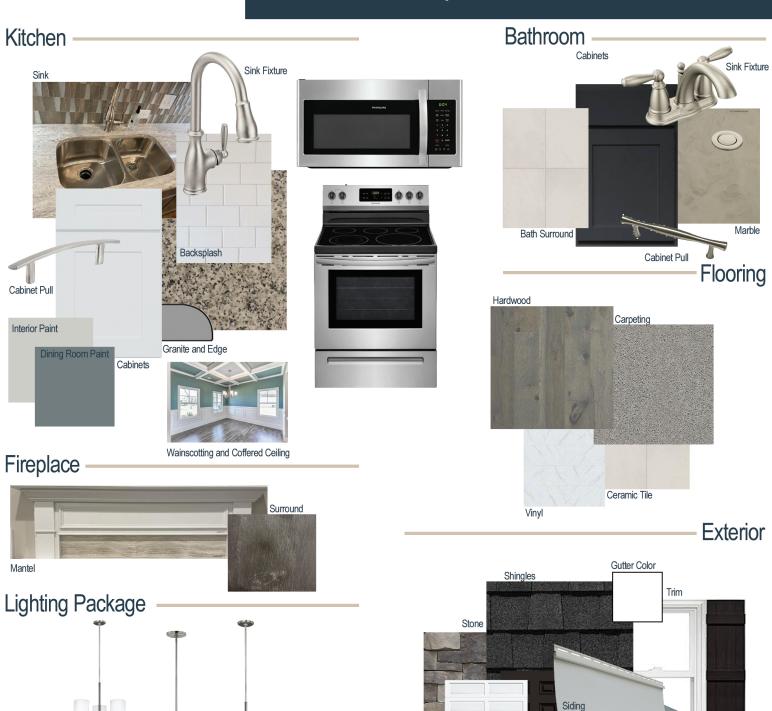

#### **Kitchen Selections:**

- Brushed Nickle Branford Kitchen Sink Fixture
- Standard SS 50/50 Double Bowl Sink
- Shaker FP White Cabinets
- Brushed Nickle 6501195 Knob/Pull
- 1/2 Bullnose Luna Pearl Granite
- 3x6 x0190 Arctic White w/ 44 Bright White Grout set in Brick Pattern
- Ferguson/Frigidaire Stainless Steel Electic Appliances (Microwave Model: FFMV1846VS and Range/ Cooktop Model: FFEF3054TS)

#### **Bathroom Selections:**

- Marble #122 Countertops
- Brushed Nickle Brandford Bath Sink Fixture
- Brushed Nickle BP9161196195 Knob/Pull
- BA30 12x12 w/ 89 Smoke Grey Grout Bath Surround
- Shaker FP Charcoal Cabinets

### Flooring Selections:

- Pro 12 II 180 Summit (Powder Room and Bath 2/3)
- Piedmont Hickory Dogwood 5081 HW (Foyer, Great Room, Formal Dining Room, Kitchen)
- BA30 12x12 w/ 89 Smoke Grey Grout Ceramic Tile (Master Bath)
- Graceful Finess Concrete Carpeting

#### **Interior Paint Selections:**

- Passive: SW7064
- Foggy Day: SW6235 in Formal Dining Room (White Picture Frame Wainscotting and Coffered Ceiling

### **Fireplace Selctions:**

- DRT2040 42" LP
- Haddonfield Mantel
- Magma Black Surround

#### **Lighting Selections:**

- · Canfield Brushed Nickle
- 2 Pendants Over Kitchen Island (Model: 6139801-962)

#### **Exterior Selections:**

- Paint grade Smooth, 6 Panel Door with SW Black Magic Paint
- Moire Black Shingles
- · Canyon Ledge Mountain Facade
- Everest Vinyl Siding
- White Exterior Trim
- English Wedgewood Vinyl Shake
- · Black Board & Batten Shutters
- White Ranch Prairie Garage Door
- White 18 Degree Gutters