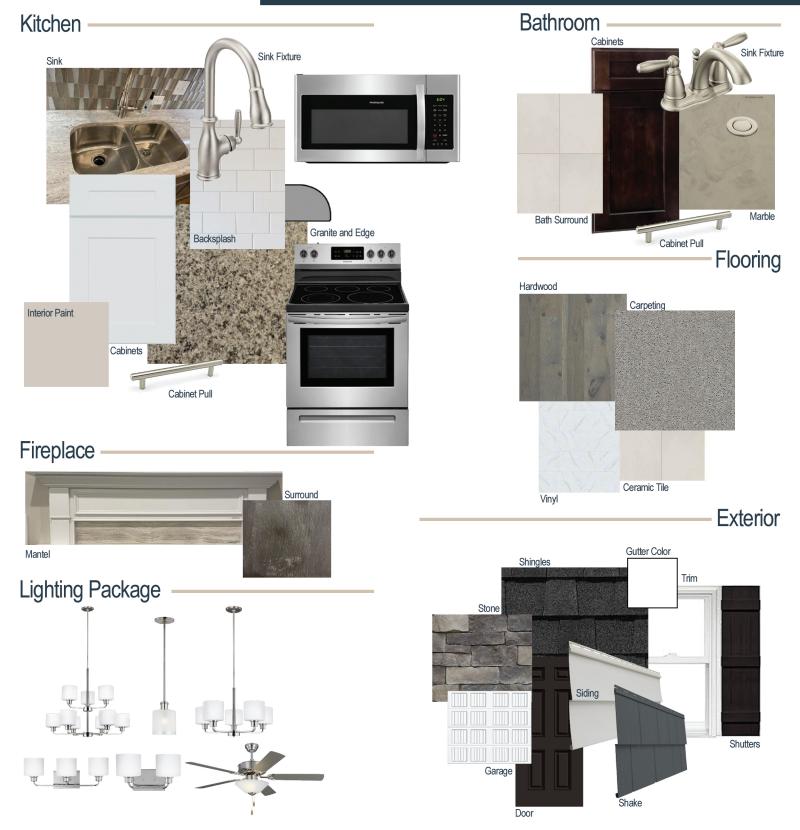

#### **Kitchen Selections:**

- Brushed Nickle Branford Kitchen Sink Fixture
- Standard SS 50/50 Double Bowl Sink
- Shaker FP White Cabinets
- Brushed Nickle BP20576195 Knob/Pull
- 1/2 Bullnose Azul Platino Granite
- 3x6 x0190 Arctic White w/ 89 Smoke Grey Grout set in Brick Pattern
- Ferguson/Frigidaire Stainless Steel Electic Appliances (Microwave Model: FFMV1846VS and Range/ Cooktop Model: FFEF3054TS)

#### **Bathroom Selections:**

- Marble #122 Countertops
- Brushed Nickle Brandford Bath Sink Fixture
- Brushed Nickle BP20576195 Knob/Pull
- BA30 12x12 w/ 89 Smoke Grey Grout Bath Surround
- Shaker FP Espresso Cabinets

### **Flooring Selections:**

- Pro 12 II 180 Summit (Bath 2)
- Piedmont Hickory Dogwood 5081 HW (Foyer, Great Room, Kitchen, Office/ Flex Room)
- BA30 12x12 w/ 89 Smoke Grey Grout (Master Bath and Powder Room)
- Graceful Finess Concrete Carpeting

### **Interior Paint Selections:**

• Agreeable Gray: SW7029

# **Fireplace Selctions:**

- DRT2040 42" LP
- Haddonfield Mantel
- Magma Black Surround

# **Lighting Selections:**

- Canfield Brushed Nickle
- 2 Pendants Over Kitchen Bar (Model: 6139801-962

#### **Exterior Selections:**

- Paint grade Smooth, 6 Panel Door with SW Black Magic Paint
- Moire Black Shingles
- Canyon Ledge Mountain Facade
- Silver Grey Vinyl Siding
- White Exterior Trim
- Natural Slate Shake
- Black Board & Batten Shutters
- White Sonoma Garage Door
- White 18 Degree Gutters