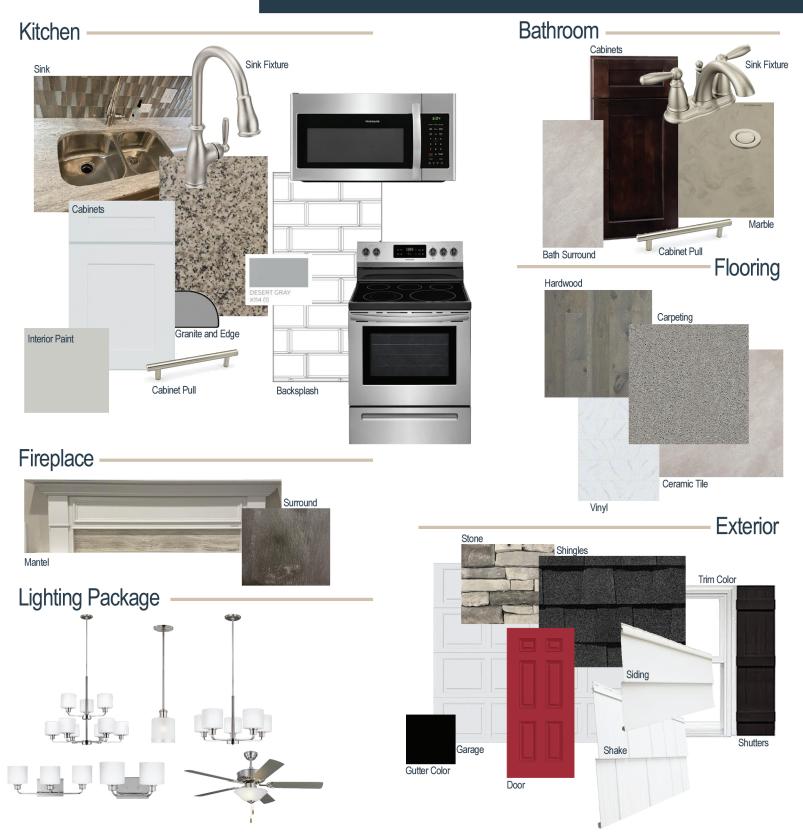

#### **Kitchen Selections:**

- Brushed Nickle Branford Kitchen Sink Fixture
- Standard SS 50/50 Double Bowl Sink
- Shaker FP White Cabinets
- Brushed Nickle BP20576195 Knob/Pull
- 1/2 Bullnose Luna Pearl Granite
- 3x6 x114 Desert Gray w/ 89 Smoke Grey Grout set in Brick Pattern
- Ferguson/Frigidaire Stainless Steel Electic Appliances (Microwave Model: FFMV1846VS and Range/ Cooktop Model: FFEF3054TS)

### **Bathroom Selections:**

- Marble #122 Countertops
- Brushed Nickle Brandford Bath Sink Fixture
- Brushed Nickle BP20576195 Knob/Pull
- CA23 12x12 w/ 89 Smoke Grey Ceramic Tile Bath Surrond
- Shaker FP Espresso Cabinets

### **Flooring Selections:**

- Pro 12 II 180 Summit Vinyl Flooring (Laundry and Hall Bath)
- Piedmont Hickory Dogwood 5081 HW (Foyer, Great Room, Kitchen/Breakfast)
- CA23 12x12 w/ 89 Smoke Grey Ceramic Tile (Master Bath and Powder Room)
- Graceful Finess Concrete Carpeting

## **Interior Paint Selections:**

Passive: SW7064

## **Fireplace Selctions:**

- DRT2040 42" LP
- Haddonfield Mantel
- Magma Black Surround

## **Lighting Selections:**

- Canfield Brushed Nickle
- 2 Pendants over Kitchen Island (Model: 6139801-962)

### **Exterior Selections:**

- Paint grade Smooth, 6 Panel Door with Heartthrob SW6866 Paint
- Moire Black Shingles
- Southern Ledge Mountain Facade
- White Vinyl Siding
- White Exterior Trim
- White Vinyl Shake
- Black Board & Batten Shutters
- White Colonial/Stockton I
- Black Gutters