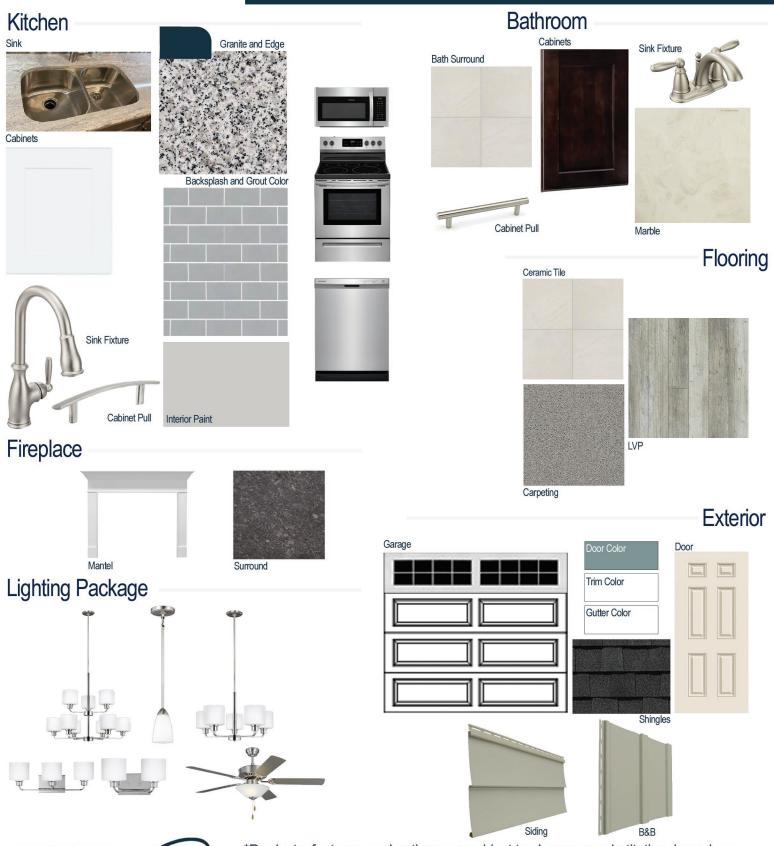

#### **Kitchen Selections:**

- Brushed Nickel Brantford Kitchen Sink Fixture
- Standard SS 50/50 Double Bowl Sink
- Shaker FP White Cabinets
- Brushed Nickel 6501195 Knob/Pull
- 1/2 Bullnose Edge Luna Pearl Granite Countertops
- 3X6 114 Desert Grey Subway Tiles with 44 Bright White Grout Set in Brick Pattern Backsplash
- Ferguson/Frigidaire
  Stainless Steel Electric Appliances
  (Microwave Model: FFMV1846VS
  Dishwasher Model: FFCD2418US
  Range/Cooktop Model: FFEF3054TS)

#### **Bathroom Selections:**

- Marble #122 Countertops
- Brushed Nickel Brantford Bath Sink Fixture
- Brushed Nickel BP20576195 Knob/Pull
- BA30 12x12 w/ 89 Smoke Grey Grout Ceramic Tile Bath Surrond
- Shaker FP Espresso Cabinets

### Flooring Selections:

- Resolute 5" Plus Distinct Pine 5039 LVP (Foyer, Great Room, Kitchen, Breakfast Nook/Dining Area)
- BA30 12X12 with 89 Smoke Grey Grout Ceramic Tiles (Laundry, Master Bath, All Baths)
- · Graceful Finesse Concrete Carpeting

#### **Fireplace Selections:**

- DRT2040 42" LP
- Wescott Mantle
- Steel Grey Surround

#### **Lighting Selections:**

- Canfield Brushed Nickel Package
- 2 Pendants over Kitchen Island (Model: 6120201 -962)
- 4 LED Recess Lights in Kitchen

#### **Exterior Selections:**

- Paint Grade Smooth, 6 Panel Door with Moody Blue SW6221 Paint with 5/0 Transom and 2 1/2 Light Sidelights
- Moire Black Dimensional Shingles
- Deep Granite Vinyl Body Siding and B&B
- · Scottish Thistle Vinyl Shake
- Extra White Exterior Trim
- 4 over 1 White Windows
- · White Ranch/Stockton II Garage
- White Gutters
- Sod Location: Front and Sides