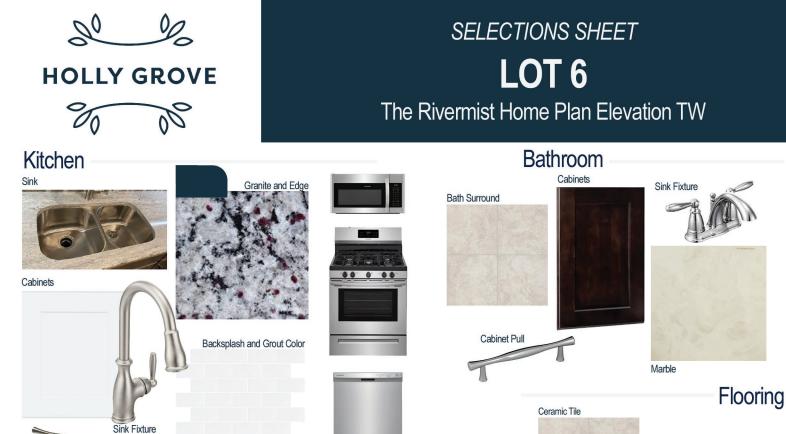

# LOT 6

The Rivermist Home Plan Elevation TW

#### **Kitchen Selections:**

- Brushed Nickel Brantford Kitchen Sink Fixture
- Standard SS 50/50 Double Bowl Sink
- Shaker FP White Cabinets
- Brushed Nickel BP9161196195
  Knob/Pull
- 1/2 Bullnose Edge Ashen White Granite Countertops
- 3X6 0190 Arctic White with 44 Bright White Grout Subway Tiles Set in Brick Pattern Backsplash
- Ferguson/Frigidaire Stainless Steel Natural Gas Appliances (Microwave Model: FFMV1846VS Dishwasher Model: FFCD2418US Range/Cooktop Model: FFGF3054TS)

#### **Bathroom Selections:**

- Marble #122 Countertops
- Chrome Brantford Bath Sink Fixture
- Chrome BP9161196180 Knob/Pull
- AR04 12x12 w/ 90 Light Pewter Grout Ceramic Tile Bath Surrond
- Shaker FP Espresso Cabinets

#### **Flooring Selections:**

- Resolute 7" Plus Cut Pine 5047 LVP (Foyer, Great Room, Formal Dining Room, Kitchen/Breakfast)
- AR04 12X12 with 90 Light Pewter Grout Ceramic Tiles (Laundry, Primary Bath, All Baths)
- Graceful Finesse Concrete Carpeting