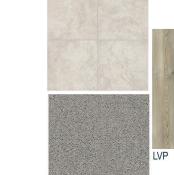

#### **Flooring Selections:**

- Resolute 7" Plus Cut Pine 5047 LVP (Foyer, Great Room, Formal Dining Room, Kitchen/Breakfast)
- AR04 12X12 with 90 Light Pewter Grout Ceramic Tiles (Laundry, Primary Bath, All Baths)
- Graceful Finesse Concrete Carpeting