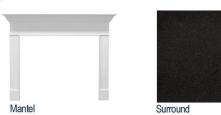

### **Fireplace Selections:**

- DRT2040 42" NG
- Wescott Mantle
- Absolute Black Surround