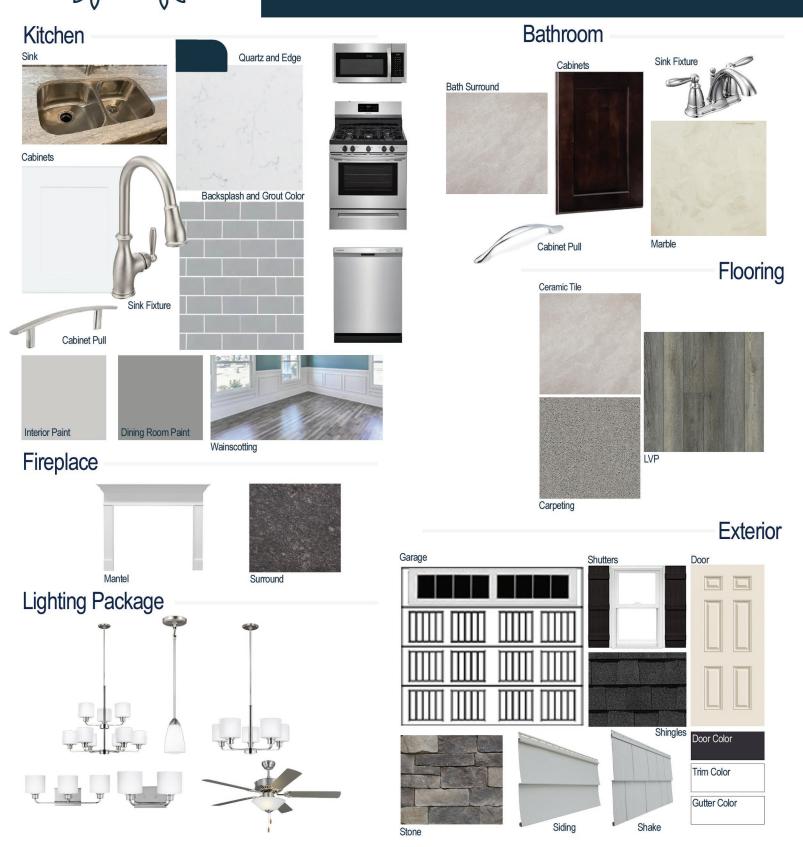

#### **Kitchen Selections:**

- Brushed Nickel Brantford Kitchen Sink Fixture
- Standard SS 50/50 Double Bowl Sink
- Shaker FP White Cabinets
- Brushed Nickel 6051195 Knob/Pull
- 1/2 Bullnose Edge New Willow White Quartz Countertops
- 3X6 114 Desert Grey with 44 Bright White Grout Subway Tiles Set in Brick Pattern Backsplash
- Ferguson/Frigidaire
  Stainless Steel Natural Gas Appliances
  (Microwave Model: FFMV1846VS
  Dishwasher Model: FFCD2418US
  Range/Cooktop Model: FFGF3054TS)

#### **Bathroom Selections:**

- Marble #122 Countertops
- Chrome Brantford Bath Sink Fixture
- Chrome BP7814140 Knob/Pull
- CS23 12x12 w/ 89 Smoke Grey Grout Ceramic Tile Bath Surrond
- Shaker FP Espresso Cabinets

### Flooring Selections:

- Resolute 5" Plus Loft Pine 5047 LVP (Foyer, Great Room, Formal Dining Room, Kitchen/Breakfast)
- CS23 12X12 with 89 Smoke Grey Grout Ceramic Tiles (Laundry, Primary Bath, All Baths)
- Graceful Finesse Concrete Carpeting

#### **Interior Paint Selections:**

- Primary Interior Color: Passive Grey SW7064
- Dining Room Color: Tin Lizzie SW9163 (Picture Frame Wainscoting)

#### **Fireplace Selections:**

- DRT2040 42" NG
- Wescott Mantle
- Steel Grey Surround

### **Lighting Selections:**

- Canfield Brushed Nickel Package (Chrome in Bathrooms)
- 2 Pendants over Kitchen Bar (Model: 6128801-962)
- 4 LED Recess Lights in Kitchen

#### **Exterior Selections:**

- Paint Grade Smooth, 6 Panel Door with Black Magic SW6991 Paint with 5/0 Transom and 2 1/2 Light GBG Sidelights
- Moire Black Dimensional Shingles
- · Canyon Ledge Mountain Stone Facade
- · Everest Vinyl Body Siding and Shake
- White Exterior Trim
- 4 over 1 White Windows
- Black Board & Batten Shutters
- White Sonoma/Stockbridge Garage
- White Gutters
- Sod Location: Front and Sides