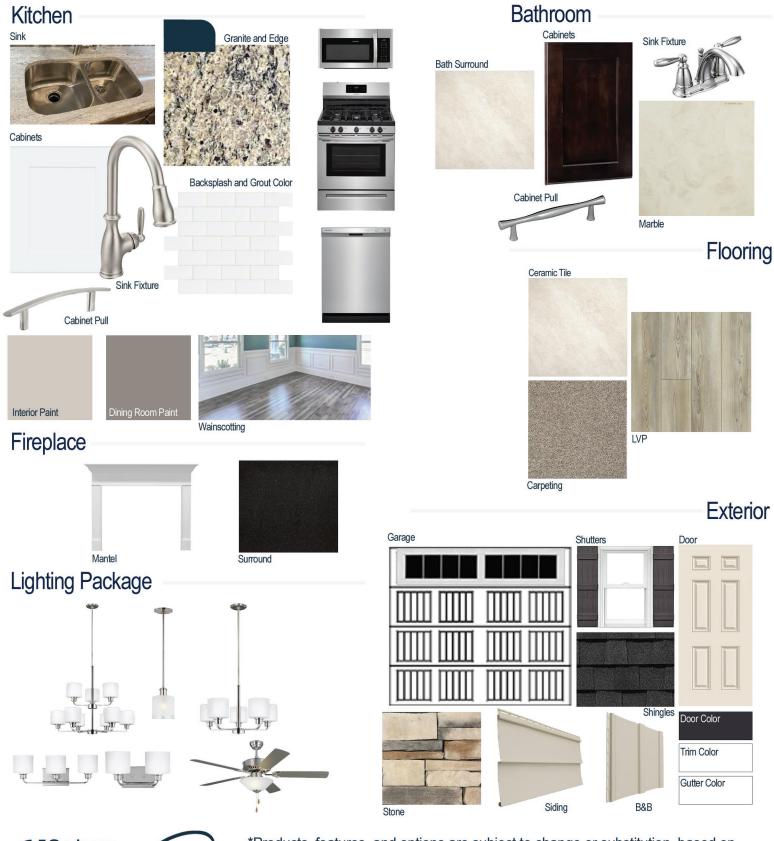

#### **Kitchen Selections:**

- Brushed Nickel Brantford Kitchen Sink Fixture
- Standard SS 50/50 Double Bowl Sink
- Shaker FP White Cabinets
- Brushed Nickel 6501195 Knob/Pull
- 1/2 Bullnose Edge Santa Cecila Light Granite Countertops
- 3X6 0190 Arctic White with 90 Light Pewter Grout Subway Tiles Set in Brick Pattern Backsplash
- Ferguson/Frigidaire Stainless Steel Natural Gas Appliances (Microwave Model: FFMV1846VS Dishwasher Model: FFCD2418US Range/Cooktop Model: FFGF3054TS)

#### **Bathroom Selections:**

- Marble #122 Countertops
- Chrome Brantford Bath Sink Fixture
- Chrome BP9161196180 Knob/Pull
- CS22 12x12 w/ 90 Light Pewter Grout Ceramic Tile Bath Surrond
- Shaker FP Espresso Cabinets

#### **Flooring Selections:**

- Resolute 7" Plus Cut Pine 1005 LVP (Foyer, Great Room, Kitchen/Breakfast, Formal Dining Room)
- CS22 12X12 with 90 Light Pewter Grout Ceramic Tiles (Laundry, Primary Bath, All Baths)
- Graceful Finesse Soft Taupe Carpeting

#### **Interior Paint Selections:**

- Primary Interior Color: Agreeable Grey SW7029
- Dining Room: Dovetail SW7018 (Picture Frame Wainscoting)

#### **Fireplace Selections:**

- DRT2040 42" NG
- Wescott Mantle
- Absolute Black Surround

#### **Lighting Selections:**

- Canfield Brushed Nickel Package
  (Chrome in Bathrooms)
- 2 Pendants over Kitchen Island (Model: 6139801-962)
- 4 LED Recess Lights in Kitchen

#### **Exterior Selections:**

- Paint Grade Smooth, 6 Panel Door with Black Magic SW6991 Paint with 5/0 Transom and 2 1/2 Light GBG Sidelights
- Moire Black Dimensional Shingles
- Canyon Ledge Shadow Mountain Stone Facade
- Desert Sand Vinyl Body Siding and B&B
- White Exterior Trim
- 4 over 4 White Windows
- Peppercorn Board & Batten Shutters
- White Sonoma/Stockbridge Garage
- White Gutters
- Sod Location: Front and Sides