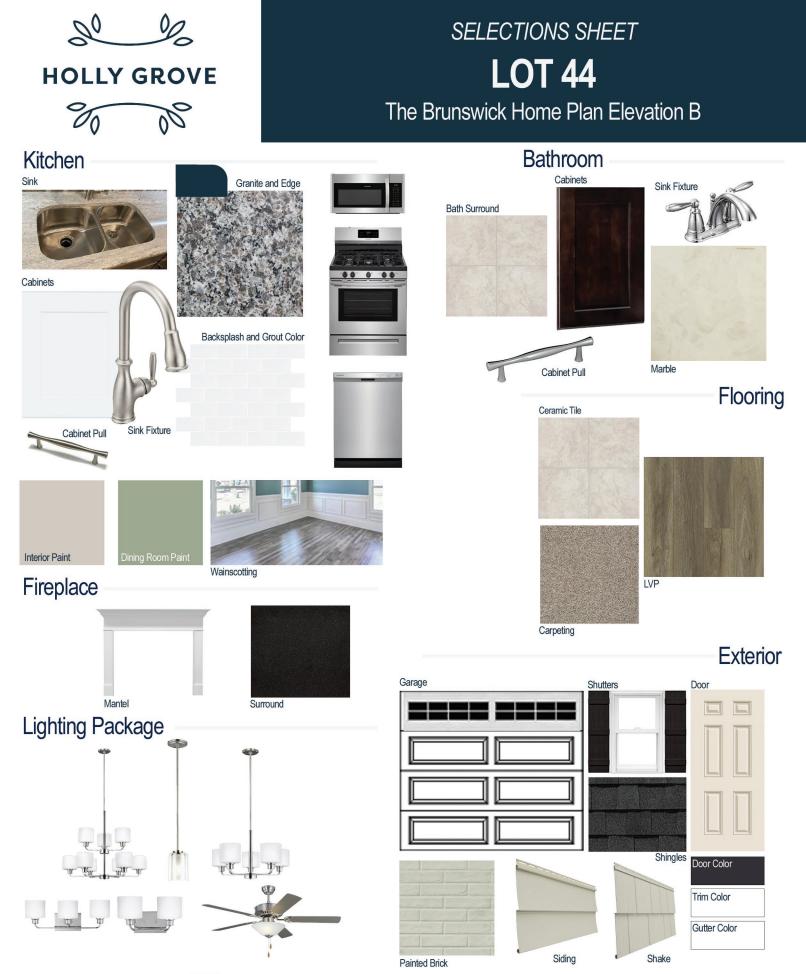

# LOT 44

The Brunswick Home Plan Elevation B

#### **Kitchen Selections:**

- Brushed Nickel Brantford Kitchen Sink Fixture
- Standard SS 50/50 Double Bowl Sink
- Shaker FP White Cabinets
- Brushed Nickel BP9161196195
  Knob/Pull
- 1/2 Bullnose Edge New Caledonia Granite Countertops
- 3X6 0190 Arctic White with 44 Bright White Grout Subway Tiles Set in Brick Pattern Backsplash
- Ferguson/Frigidaire Stainless Steel Natural Gas Appliances (Microwave Model: FFMV1846VS Dishwasher Model: FFCD2418US Range/Cooktop Model: FFGF3054TS)

#### **Bathroom Selections:**

- Marble #122 Countertops
- Chrome Brantford Bath Sink Fixture
- Chrome BP9161196180 Knob/Pull
- AR04 12x12 w/ 90 Light Pewter Grout Ceramic Tile Bath Surrond
- Shaker FP Espresso Cabinets

#### **Flooring Selections:**

- Resolute 7" Plus Wire Walnut 7040 LVP (Foyer, Great Room, Kitchen, Dining Area/Breakfast Nook)
- AR04 12X12 with 90 Light Pewter Grout Ceramic Tiles (Laundry, Primary Bath, All Baths)
- Graceful Finesse Soft Taupe Carpeting

#### **Interior Paint Selections:**

- Primary Interior Color: Agreeable Grey SW7029
- Dining Room: Coastal Plain SW6192 (Picture Frame Wainscoting)

#### **Fireplace Selections:**

- DRT2040 42" NG
- Wescott Mantle
- Absolute Black Surround

### **Lighting Selections:**

- Canfield Brushed Nickel Package (Chrome in Bathrooms)
- 2 Pendants over Kitchen Island (Model: 6137301-962)
- 4 LED Recess Lights in Kitchen

#### **Exterior Selections:**

- Paint Grade Smooth, 6 Panel Door with Black Magic SW6991 Paint with 5/0 Transom and 2 1/2 Light GBG Sidelights
- Moire Black Dimensional Shingles
- SW6191 Contented Painted Fort Mill Brick Facade
- Sage Vinyl Body Siding and Shake
- White Exterior Trim
- 4 over 4 White Windows
- Black Board & Batten Shutters
- White Ranch/Stockton II Garage
- White Gutters
- Sod Location: Front and Sides