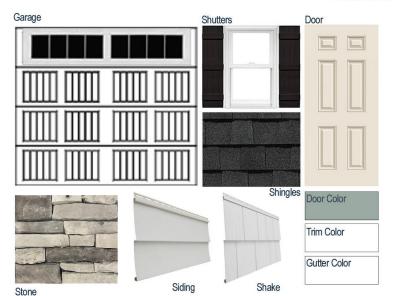

#### **Exterior Selections:**

- Paint Grade Smooth, 6 Panel Door with Halcyon Green SW6213 Paint with 5/0 Transom and 2 1/2 Light GBG Sidelights
- Moire Black Dimensional Shingles
- Canyon Ledge Mountain Stone Facade
- Silver Grey Vinyl Body Siding and Shake
- White Exterior Trim
- 4 over 1 White Windows
- Black Board & Batten Shutters
- White Sonoma/Stockbridge Garage
- White Gutters
- Sod Location: Front and Sides