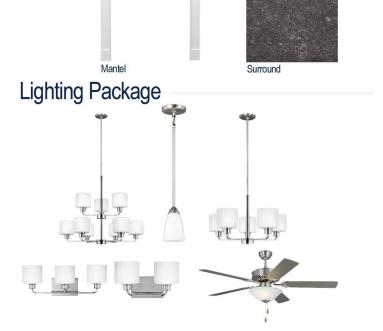

### **Fireplace Selections:**

- DRT2040 42" NG
- Wescott Mantle
- Steel Grey Surround

### **Lighting Selections:**

- Canfield Brushed Nickel Package (Chrome in Bathrooms)
- 2 Pendants over Kitchen Island (Model: 6120201-962)
- 3 LED Recess Lights in Kitchen