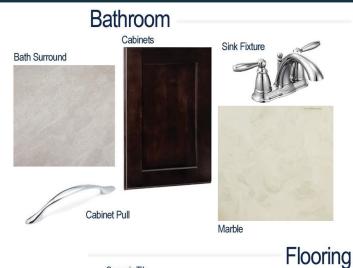

#### **Bathroom Selections:**

- Marble #122 Countertops
- Chrome Brantford Bath Sink Fixture
- Chrome BP7814140 Knob/Pull
- CS23 12x12 w/ 89 Smoke Grey Grout Ceramic Tile Bath Surrond
- · Shaker FP Espresso Cabinets