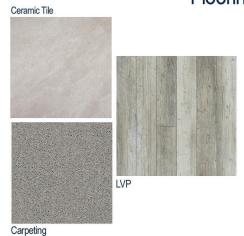

## Flooring Selections:

- Resolute 5" Plus Distinct Pine 5039 LVP (Foyer, Great Room, Kitchen, Dining Area/Breakfast Nook)
- CS23 12X12 with 89 Smoke Grey Grout Ceramic Tiles (Laundry, Primary Bath, All Baths)
- Graceful Finesse Concrete Carpeting