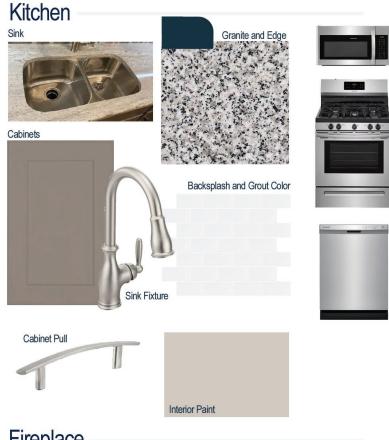

#### **Kitchen Selections:**

- Brushed Nickel Brantford Kitchen Sink Fixture
- Standard SS 50/50 Double Bowl Sink
- Shaker FP Dovetail Cabinets
- Brushed Nickel 6501195 Knob/Pull
- 1/2 Bullnose Edge Luna Pearl Granite Countertops
- 3X6 0190 Arctic White with 44 Bright White Grout Subway Tiles Set in Brick Pattern Backsplash
- Ferguson/Frigidaire
  Stainless Steel Natural Gas Appliances
  (Microwave Model: FFMV1846VS
  Dishwasher Model: FFCD2418US
  Range/Cooktop Model: FFGF3054TS)