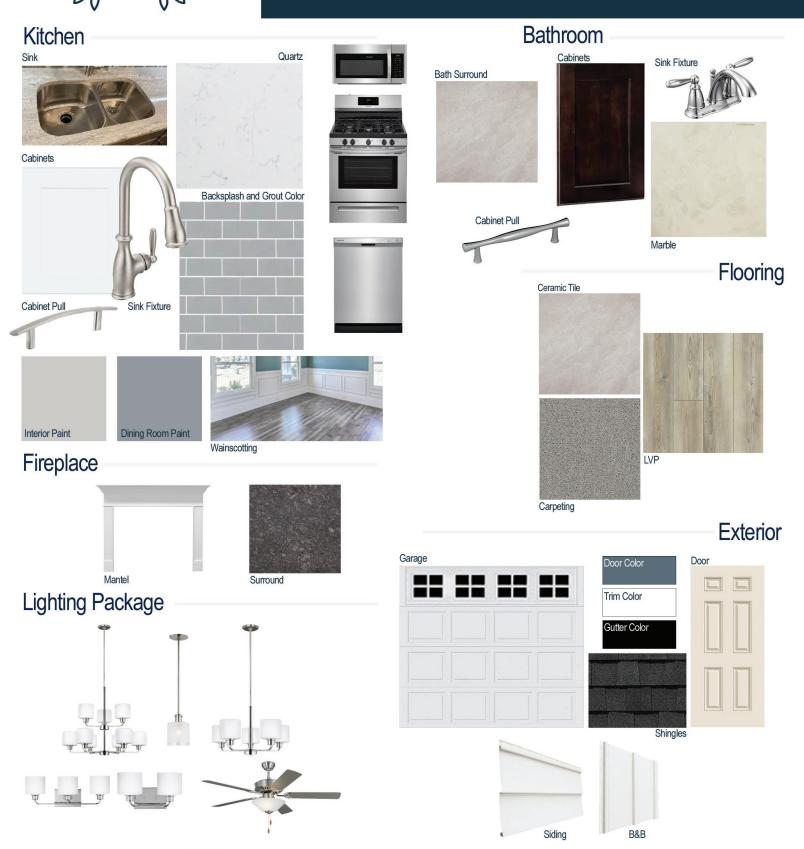

#### **Kitchen Selections:**

- Brushed Nickel Brantford Kitchen Sink Fixture
- Standard SS 50/50 Double Bowl Sink
- Shaker FP White Cabinets
- Brushed Nickel 6051195 Knob/Pull
- Flat Polished Ede New Willow White Quartz Countertops
- 3X6 114 Desert Grey with 44 Bright White Grout Subway Tiles Set in Brick Pattern Backsplash

#### **Bathroom Selections:**

- Marble #122 Countertops
- Chrome Brantford Bath Sink Fixture
- Chrome BP9161196180 Knob/Pull
- CS23 12x12 w/ 89 Smoke Grey Grout Ceramic Tile Bath Surrond
- · Shaker FP Espresso Cabinets

### **Flooring Selections:**

- Resolute 7" Plus Cut Pine 1005 LVP (Foyer, Great Room, Formal Dining Room, Kitchen/Breakfast)
- CS23 12X12 with 89 Smoke Grey Grout Ceramic Tiles (Laundry, Primary Bath, All Baths)
- · Graceful Finesse Concrete Carpeting

#### **Interior Paint Selections:**

- Primary Interior Color: Passive Grey SW7064
- Dining Room Color: Steely Grey SW7664 (Picture Frame Wainscoting)

#### **Fireplace Selections:**

- DRT2040 42" NG
- Wescott Mantle
- Steel Grey Surround

### **Lighting Selections:**

- Canfield Brushed Nickel Package (Chrome in Bathroom)
- 2 Pendants over Kitchen Bar (Model: 6139801-962)
- 4 LED Recess Lights in Kitchen

#### **Exterior Selections:**

- Paint Grade Smooth, 6 Panel Door with Smoky Blue SW7604 Paint with 3/0 Transom
- Moire Black Dimensional Shingles
- White Vinyl Body Siding and B&B
- White Exterior Trim
- 4 over 1 White Windows
- White Colonial/Stockton I Garage
- Black Gutters
- Sod Location: Front and Sides