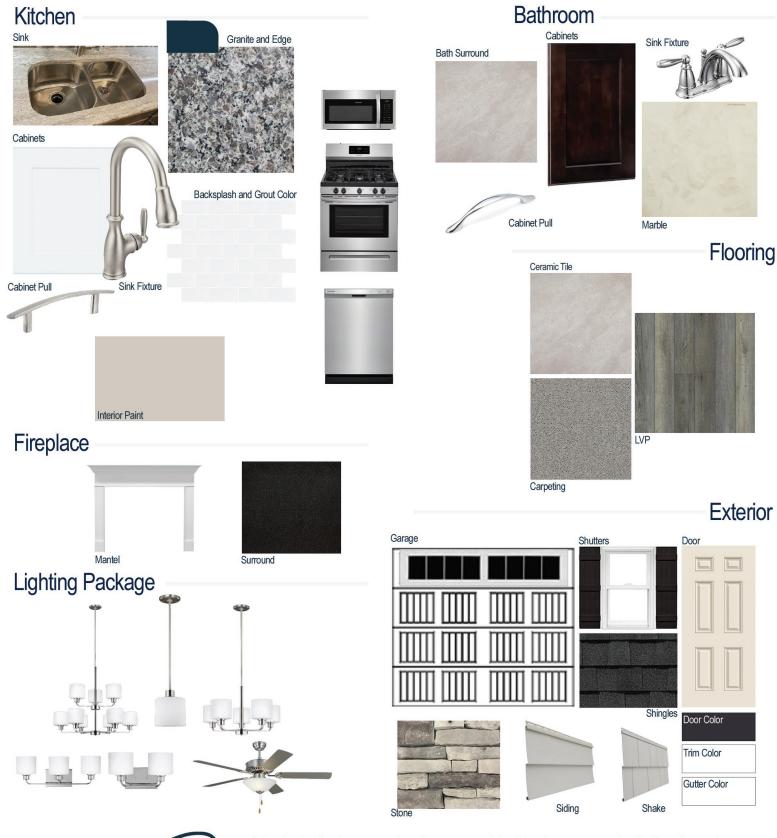

#### **Kitchen Selections:**

- Brushed Nickel Brantford Kitchen Sink Fixture
- Standard SS 50/50 Double Bowl Sink
- Shaker FP White Cabinets
- Brushed Nickel 6504495 Knob/Pull
- 1/2 Bullnose Edge New Caledonia Granite Countertops
- 3X6 0190 Arctic White with 44 Bright White Grout Subway Tiles Set in Brick Pattern Backsplash
- Ferguson/Frigidaire Stainless Steel Natural Gas Appliances (Microwave Model: FFMV1846VS Dishwasher Model: FFCD2418US Range/Cooktop Model: FFGF3054TS)

#### **Bathroom Selections:**

- Marble #122 Countertops
- Chrome Brantford Bath Sink Fixture
- Chrome BP7814140 Knob/Pull
- CS23 12x12 w/ 89 Smoke Grey Grout Ceramic Tile Bath Surrond
- Shaker FP Espresso Cabinets

#### **Flooring Selections:**

- Resolute 5" Plus Loft Pine 5047 LVP (Foyer, Great Room, Kitchen, Dining Area, Breakfast)
- CS23 12X12 with 89 Smoke Grey Grout Ceramic Tiles (Laundry, Primary Bath, All Baths)
- Graceful Finesse Concrete Carpeting

#### **Interior Paint Selections:**

 Primary Interior Color: Agreeable Grey SW7029

#### **Fireplace Selections:**

- DRT2040 42" NG
- Wescott Mantle
- Absolute Black Surround

#### **Lighting Selections:**

- Canfield Brushed Nickel Package (Chrome in Bathrooms)
- 2 Pendants over Kitchen Island (Model: 6128801-962)
- 4 LED Recess Lights in Kitchen

#### **Exterior Selections:**

- Paint Grade Smooth, 6 Panel Door with Black Magic SW6991 Paint with 4/0 Transom and 1 1/2 Light GBG Sidelight
- Moire Black Dimensional Shingles
- Southern Ledge Mountain Stone Facade
- Victorian Grey Vinyl Body Siding and Shake
- White Exterior Trim
- 4 over 4 White Windows
- Black Board & Batten Shutters
- White Sonoma/Stockbridge Garage
- White Gutters
- Sod Location: Front and Sides