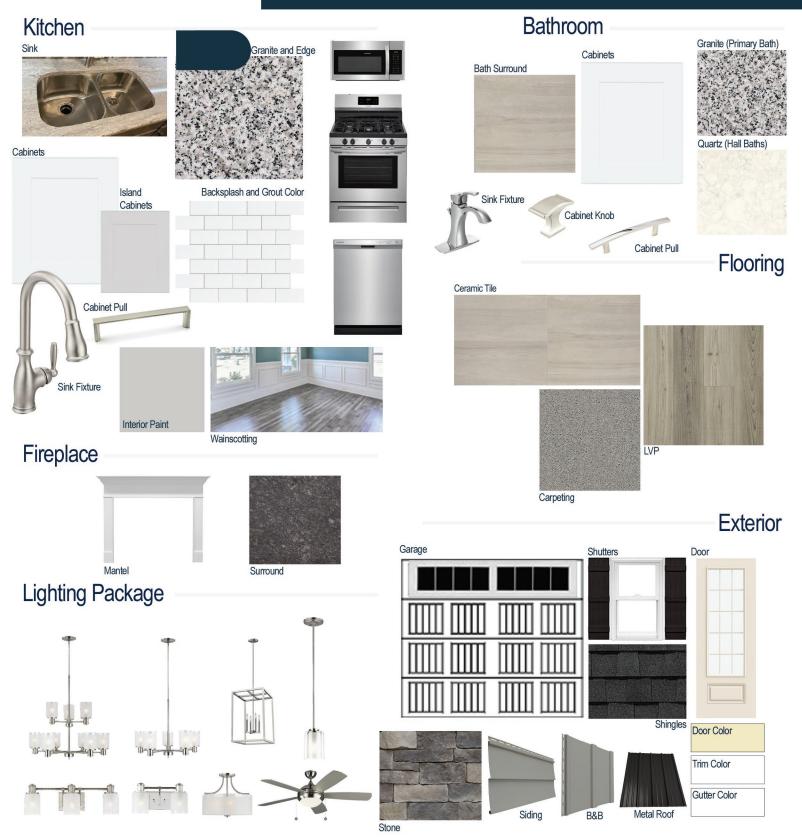

#### **Kitchen Selections:**

- Brushed Nickel Brantford Kitchen Sink Fixture
- Standard SS 50/50 Double Bowl Sink
- Shaker FP White (Silver Grey on Island) Cabinets
- Brushed Nickel BP56325160-195 Knob/ Pull
- Bullnose Edge Luna Pearl Granite Countertops
- 3x6 0190 Arctic White Subway Tiles with 78 Sterling Silver Grout Set in Brick Pattern Backsplash
- Ferguson/Frigidaire
  Stainless Steel Natural Gas Appliances
  (Microwave Model: FFMV1846VS
  Dishwasher Model: FFCD2418US
  Range/Cooktop Model: FFGF3054TS)

#### **Bathroom Selections:**

- Luna Pearl Granite (Primary Bath) and Niagara Quartz (Hall Baths) Countertops
- Chrome Voss Bath Sink Fixture
- Brushed Nickel BP260637-195 Knob and Polished Nickel BP65096-180 Pull
- AV19 12x24 Staggered w/ 78 Sterling Silver Grout Ceramic Tile Bath Surrond
- Shaker FP White Cabinets

### **Flooring Selections:**

- Prominence Plus Light Pine 7064 LVP (Foyer, Great Room, Kitchen/Breakfast, Formal Dining Room, Carolina Room)
- AV19 12X24 Staggered with 78 Sterling Silver Grout Ceramic Tiles (Laundry, Primary Bath, All Baths)
- Graceful Finesse Concrete Carpeting

#### **Interior Paint Selections:**

Primary Interior Color: Passive SW7064

### **Fireplace Selections:**

- DRT2040 42" NG
- Wescott Mantle
- Steel Grey Surround

### **Lighting Selections:**

- Canfield Brushed Nickel Package (Chrome in Bathrooms)
- 2 Pendants over Kitchen Bar (Model: 6137301-962)
- LED Recess Lights in Kitchen (per plan)
- LED Recess Lights in Great Room (per plan)

#### **Exterior Selections:**

- Paint Grade Smooth, 8 ft. 15 Light Door with Pineapple Cream SW1668 Paint
- Moire Black Dimensional Shingles and Matte Black Metal Roof (per plan)
- · Canyon Ledge Mountain Stone Facade
- Deep Granite Vinyl Body Siding and B&B
- · White Exterior Trim
- Black Board & Batten Shutters
- 4 over 4 White Windows
- White Sonoma/Stockbridge Garage
- White Gutters
- Sod Location: Front, Sides, and Rear
- Whole Yard Irrigation