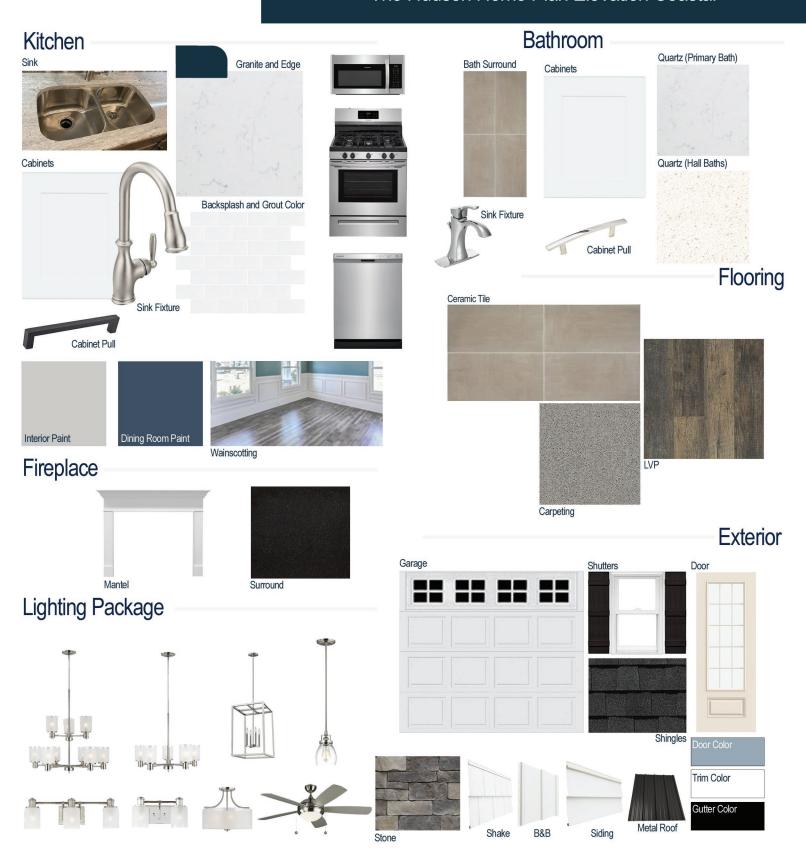

#### **Kitchen Selections:**

- Brushed Nickel Brantford Kitchen Sink Fixture
- Standard SS 50/50 Double Bowl Sink
- Shaker FP White Cabinets
- Matte Black BP801160-900 Knob/Pull
- Bullnose Edge New Willow White Quartz Countertops
- 3x6 0190 Arctic White Subway Tiles with 44 Bright White Grout Set in Brick Pattern Backsplash
- Ferguson/Frigidaire
   Stainless Steel Natural Gas Appliances
   (Microwave Model: FFMV1846VS
   Dishwasher Model: FFCD2418US
   Range/Cooktop Model: FFGF3054TS)

#### **Bathroom Selections:**

- New Willow White Quartz (Primary Bath) and Frost White Quartz (Hall Baths) Countertops
- Chrome Voss Bath Sink Fixture
- Chrome BP65096-180 Knob/Pull
- SY98 12x24 Staggered w/ 78 Sterling Silver Grout Ceramic Tile Bath Surrond
- Shaker FP White Cabinets

## Flooring Selections:

- Lazio Plus Avola 534 LVP (Foyer, Great Room, Kitchen/Breakfast, Formal Dining Room, Carolina Room)
- SY98 12X24 Staggered with 78 Sterling Silver Grout Ceramic Tiles (Laundry, Primary Bath, All Baths)
- Graceful Finesse Concrete Carpeting

#### **Interior Paint Selections:**

- Primary Interior Color: Passive SW7064
- Dining Room Color: Indigo Batik SW7602 (Picture Frame Wainscoting)

#### **Fireplace Selections:**

- DRT2040 42" NG
- Wescott Mantle
- Absolute Black Surround

### **Lighting Selections:**

- Canfield Brushed Nickel Package (Chrome in Bathrooms)
- 2 Pendants over Kitchen Bar (Model: 6114501-962)
- LED Recess Lights in Kitchen (per plan)
- LED Recess Lights in Great Room (per plan)

#### **Exterior Selections:**

- Paint Grade Smooth, 8 ft. 15 Light Door with Aleutian SW6241 Paint
- Moire Black Dimensional Shingles and Matte Black Metal Roof (per plan)
- Canyon Ledge Mountain Stone Facade
- White Vinyl Body Siding, B&B, and Shake
- White Exterior Trim
- Black Board & Batten Shutters
- 2 over 1 White Windows
- White Colonial/Stockton I Garage
- Black Gutters
- Sod Location: Front, Sides, and Rear
- Whole Yard Irrigation