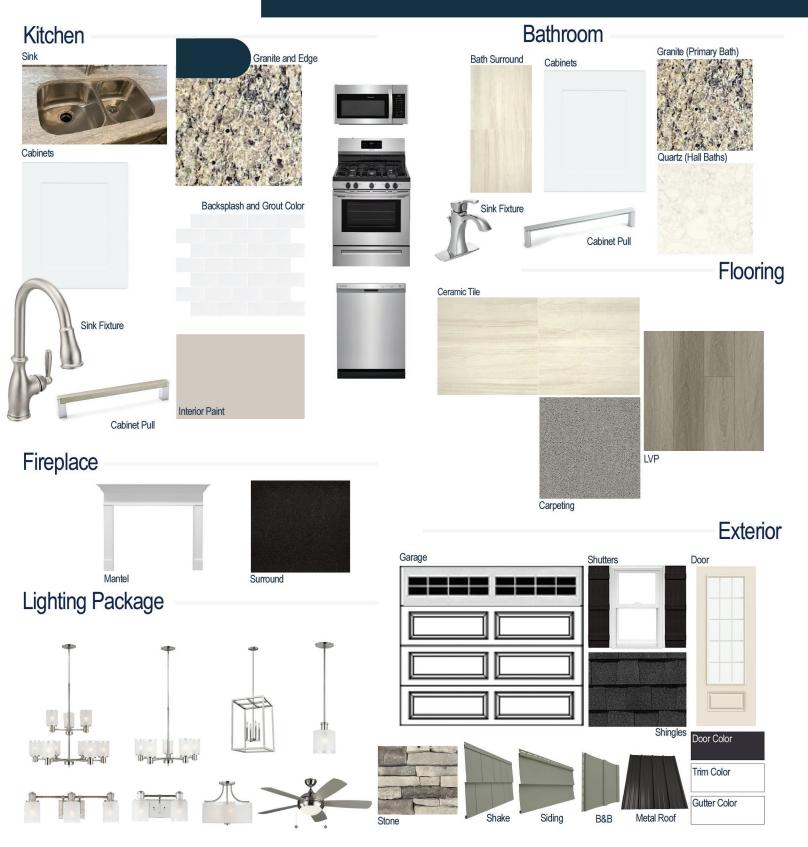

#### **Kitchen Selections:**

- Brushed Nickel Brantford Kitchen Sink Fixture
- Standard SS 50/50 Double Bowl Sink
- Shaker FP White Cabinets
- Brushed Nickel/Chrome BP801160-140 Knob/Pull
- Bullnose Edge Santa Cecila Granite Countertops
- 3x6 0190 Arctic White Subway Tiles with 44 Bright White Grout Set in Brick Pattern Backsplash
- Ferguson/Frigidaire
   Stainless Steel Natural Gas Appliances
   (Microwave Model: FFMV1846VS
   Dishwasher Model: FFCD2418US
   Range/Cooktop Model: FFGF3054TS)

#### **Bathroom Selections:**

- Santa Cecila Light Granite (Primary Bath) and Niagara Quartz (Hall Baths) Countertops
- Chrome Voss Bath Sink Fixture
- Chrome BP56325160-140 Knob/Pull
- AV17 12x24 Staggered w/ 78 Sterling Silver Grout Ceramic Tile Bath Surrond
- Shaker FP White Cabinets

## **Flooring Selections:**

- Prominence Plus Executive Oak 5079
   LVP (Foyer, Great Room, Kitchen/
   Breakfast, Dining Room, Carolina Room)
- AV17 12X24 Staggered with 78 Sterling Silver Grout Ceramic Tiles (Laundry, Primary Bath, All Baths)
- Graceful Finesse Concrete Carpeting

#### **Interior Paint Selections:**

 Primary Interior Color: Agreeable Grey SW7029

### **Fireplace Selections:**

- DRT2040 42" NG
- Wescott Mantle
- Absolute Black Surround

### **Lighting Selections:**

- Canfield Brushed Nickel Package (Chrome in Bathrooms)
- 2 Pendants over Kitchen Bar (Model: 6139801-962)
- LED Recess Lights in Kitchen (per plan)
- LED Recess Lights in Great Room (per plan)

#### **Exterior Selections:**

- Paint Grade Smooth, 8 ft. 15 Light Door with Black Magic SW6991 Paint
- Moire Black Dimensional Shingles and Matte Black Metal Roof (per plan)
- Southern Ledge Mountain Stone Facade
- Quiet Willow Vinyl Body Siding, B&B, and Shake
- White Exterior Trim
- Black Board & Batten Shutters
- 2 over 1 White Windows
- White Ranch/Stockton II Garage
- White Gutters
- Sod Location: Front, Sides, and Rear
- Whole Yard Irrigation